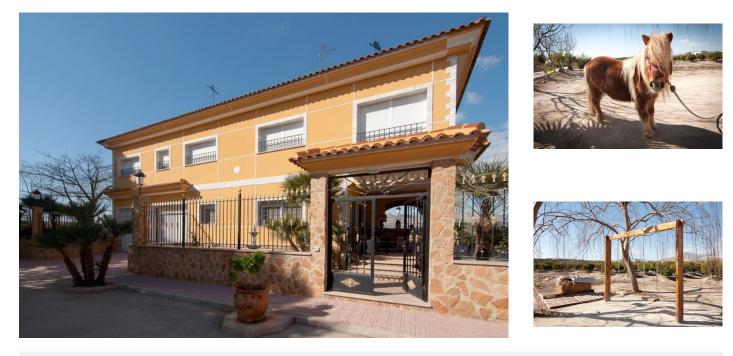

## 1,595,000 €

Excellent opportunity! Price reduced by 20%!Luxury rustic Mediterranean-style villa with 4 bedrooms, double height living room, fireplace, radiator heating (diesel), double enclosed garage, large terraces with bar area, wood-burning oven, etc. On the farm, there is another 2 bedroom guest house, with independent access (also with heating). The pool has a mobile roof structure that will allow you to use it both in summer and winter and is heated. Next to the pool, there are leisure rooms for: Spa area with gym, jacuzzi, bathroom etc. In front of the house, a large party room with stage and DJ booth, Karaoke, large lounge area, kitchen, bathroom, 1 bedroom / office room and Underground Cellar in the basement with capacity for 3,000 bottles. DIY room with tools and machinery. In addition, the farm is planted with citrus fruits, in production and with benefits. It has a technical ship with the drip irrigation equipment of the farm, storage and heating boiler. The access to the farm is through automatic sliding doors (with remote control and opening from the intercom). There is a Playground for children with ecological swing and playground. Road traffic areas paved and sidewalks. All buildings have their respective building license and are duly registered. Light and running water. In addition, the property has the right to irrigate a large raft (around which there is a walking circuit that has rest areas and even piped music. The property is very well maintained and could be used for different uses such as:a) Recreational farm or as usual residenceb) Rural boutique hotelc) Finca for events. The distance to the beach is approximately 30 km (40 minutes by car). It is an extraordinary property worth visiting. Total built area 1,500 m2.