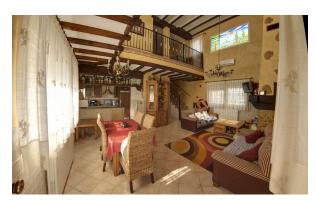

## 1,595,000 €

Excellent opportunity! Price reduced by 20%!Luxury rustic Mediterranean-style villa with 4 bedrooms, double height living room, fireplace, radiator heating (diesel), double enclosed garage, large terraces with bar area, wood-burning oven, etc. On the farm, there is another 2 bedroom guest house, with independent access (also with heating). The pool has a mobile roof structure that will allow you to use it both in summer and winter and is heated. Next to the pool, there are leisure rooms for: Spa area with gym, jacuzzi, bathroom etc. In front of the house, a large party room with stage and DJ booth, Karaoke, large lounge area, kitchen, bathroom, 1 bedroom / office room and Underground Cellar in the basement with capacity for 3,000 bottles. DIY room with tools and machinery. In addition, the farm is planted with citrus fruits, in production and with benefits. It has a technical ship with the drip irrigation equipment of the farm, storage and heating boiler. The access to the farm is through automatic sliding doors (with remote control and opening from the intercom). There is a Playground for children with ecological swing and playground. Road traffic areas paved and sidewalks. All buildings have their respective building license and are duly registered. Light and running water. In addition, the property has the right to irrigate a large raft (around which there is a walking circuit that has rest areas and even piped music. The property is very well maintained and could be used for different uses such as:a) Recreational farm or as usual residenceb) Rural boutique hotelc) Finca for events. The distance to the beach is approximately 30 km (40 minutes by car). It is an extraordinary property worth visiting. Total built area 1,500 m2.