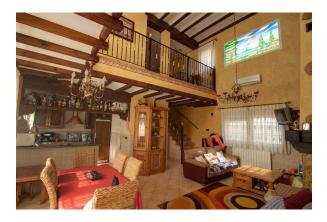

## 1,595,000 €

Excellent opportunity! Price reduced by 20%!Luxury rustic Mediterranean-style villa with 4 bedrooms, double height living room, fireplace, radiator heating (diesel), double enclosed garage, large terraces with bar area, wood-burning oven, etc. On the farm, there is another 2 bedroom guest house, with independent access (also with heating). The pool has a mobile roof structure that will allow you to use it both in summer and winter and is heated. Next to the pool, there are leisure rooms for: Spa area with gym, jacuzzi, bathroom etc. In front of the house, a large party room with stage and DJ booth, Karaoke, large lounge area, kitchen, bathroom, 1 bedroom / office room and Underground Cellar in the basement with capacity for 3,000 bottles. DIY room with tools and machinery. In addition, the farm is planted with citrus fruits, in production and with benefits. It has a technical ship with the drip irrigation equipment of the farm, storage and heating boiler. The access to the farm is through automatic sliding doors (with remote control and opening from the intercom). There is a Playground for children with ecological swing and playground. Road traffic areas paved and sidewalks. All buildings have their respective building license and are duly registered. Light and running water. In addition, the property has the right to irrigate a large raft (around which there is a walking circuit that has rest areas and even piped music. The property is very well maintained and could be used for different uses such as:a) Recreational farm or as usual residenceb) Rural boutique hotelc) Finca for events. The distance to the beach is approximately 30 km (40 minutes by car). It is an extraordinary property worth visiting. Total built area 1,500 m2.