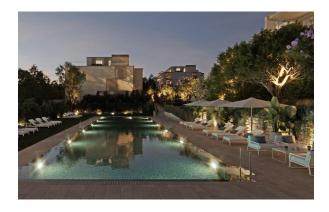

## NEW BUILD TOWNHOUSES IN GODELLA, VALENCIA

New Build residential of 17 townhouses with a common garden area and a swimming pool near Valencia in Godella.

Modern townhouses with 4 bedrooms, 3 bathrooms, open plan kitchen with spacious living room, fitted wardrobes, terrace. Each property has parking space.