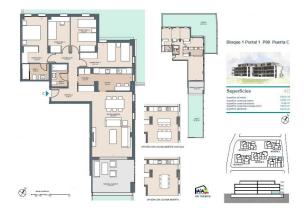

## **4 bedroom Apartment in Godella** Ref: PSS0610

510,000 €

**Property type:** Apartment

Location: Godella

**Bedrooms**: 4 **Bathrooms**: 2

House area: 136 m<sup>2</sup>

Plot area: 152 m<sup>2</sup>

**~** 

## NEW BUILD RESIDENTIAL IN GODELLA, VALENCIA

Comfort with first class qualities!

New Build residential complex is made up of 5 buildings with 20 apartments with 2, 3 and 4 bedrooms, 2 bathrooms, open plan kitchen with spacious living room, fitted wardrobes, terrace.