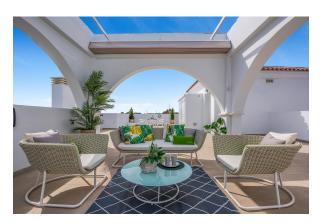

Pre-Installed

Roof Terrace

Modern townhouses build over 2 floors and has 3 bedrooms, 2 bathrooms, open plan kitchen and the lounge area, fitted wardrobes, terraces, private garden and solarium.

Modern semi-detached villas build over 2 floors and has 3 bedrooms, 2 and 3 bathrooms, open plan kitchen and the lounge area, fitted wardrobes, terraces, private garden and solarium.