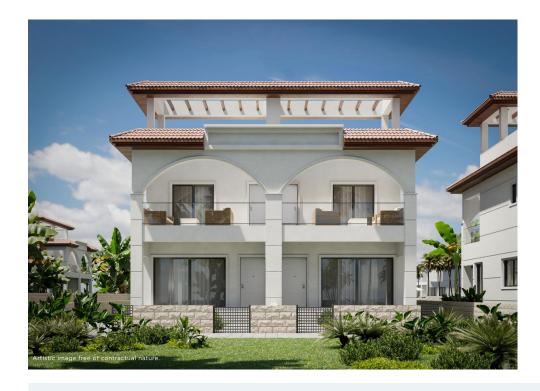

## **3 bedroom Townhouse in Rojales**Ref: PSS0581

411,500 €

**Property type:** Townhouse

**Location :** Rojales

**Bedrooms:** 3 **Bathrooms:** 2

**House area:** 111 m<sup>2</sup>

Plot area: 55 m<sup>2</sup>

## NEW BUILD RESIDENTIAL COMPLEX IN ROJALES

New Build Residential complex of bungalow apartments, townhouses and semi-detached villas in Rojales.

Modern New Build bungalow apartments with 2 and 3 bedrooms on 2 floors: ground floor with private garden and first floor with private roof terrace.

Modern townhouses build over 2 floors and has 3 bedrooms, 2 bathrooms, open plan kitchen and the lounge area, fitted wardrobes, terraces, private garden and solarium.

Modern semi-detached villas build over 2 floors and has 3 bedrooms, 2 and 3 bathrooms, open plan kitchen and the lounge area, fitted wardrobes, terraces, private garden and solarium.