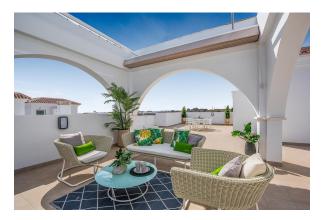

Pre-Installed

Roof Terrace

Modern townhouses build over 2 floors and has 3 bedrooms, 2 bathrooms, open plan kitchen and the lounge area, fitted wardrobes, terraces, private garden and solarium.

Modern semi-detached villas build over 2 floors and has 3 bedrooms, 2 and 3 bathrooms, open plan kitchen and the lounge area, fitted wardrobes, terraces, private garden and solarium.