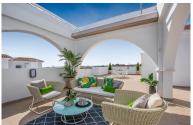

## **3 bedroom Bungalow in Rojales**

444,000 €

Property type: Bungalow House area: 134 m<sup>2</sup>

Location : Rojales
Bedrooms : 3
Bathrooms : 2

~

Pre-Installed

**Roof Terrace** 