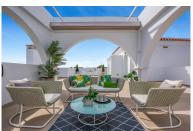

## **3 bedroom Bungalow in Rojales**

444,000 €

Property type: Bungalow House area: 134 m<sup>2</sup>

Location : Rojales
Bedrooms : 3
Bathrooms : 2

~

Pre-Installed

**Roof Terrace** 