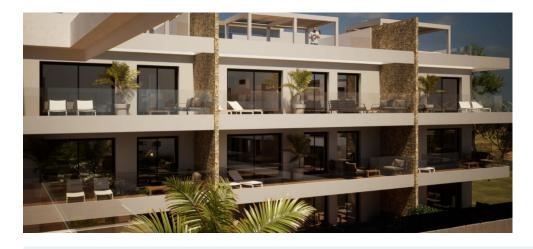

## NEW BUILD RESIDENTIAL COMPLEX WITH THE SEA VIEW IN FINESTRAT

New Build Residential complex with the sea views in Finestrat.

Complex made up of 9 blocks of 9 apartments each.

There are 3 types of homes: 27 penthouses with a private solarium, 27 on the first floor with terraces and 27 ground floors with private garden.

All within a private and exclusive environment, to enjoy sports activities and entertainment.

The houses have their modern and exclusive design, and are equipped with the latest construction technologies applied to comfort, thermal and acoustic insulation, aerothermal energy, air conditioning, etc.