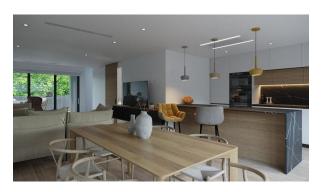

## NEW BUILD RESIDENTIAL COMPLEX WITH THE SEA VIEW IN FINESTRAT

New Build Residential complex with the sea views in Finestrat.

Complex made up of 9 blocks of 9 apartments each.

There are 3 types of homes: 27 penthouses with a private solarium, 27 on the first floor with terraces and 27 ground floors with private garden.

All within a private and exclusive environment, to enjoy sports activities and entertainment.

The houses have their modern and exclusive design, and are equipped with the latest construction technologies applied to comfort, thermal and acoustic insulation, aerothermal energy, air conditioning, etc.

Designed in a private luxury environment with community pool with separate area for children and adults. Large private garden areas. Gym with jacuzzi, changing rooms and showers. Relaxation area. Children's play area.