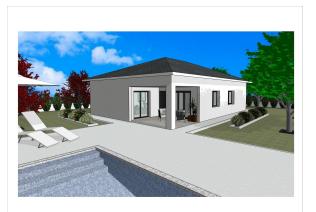

Pre-Installed

NEW BUILD VILLAS IN PINOSO

New Build villas situated in Pinoso.

One level villa build on the rustic plot of 10 548 m2, ( of them fenced 2,500 m2) has 3 bedrooms and 2 bathrooms, open plan kitchen with the lounge area, fitted wardrobes, private pool and off road parking space.