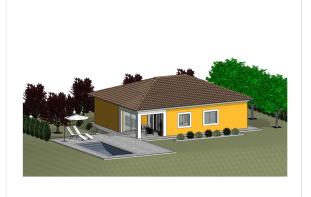

3 bedroom Villa in Pinoso Ref: PSN8088

285,000 €

| Property type : Villa | Pool : Private | House area : | 130 m²   |
|-----------------------|----------------|--------------|----------|
| Location : Pinoso     |                | Plot area :  | 10548 m² |
| Bedrooms: 3           |                |              |          |
| Bathrooms: 2          |                |              |          |
|                       |                |              |          |

Pre-Installed

NEW BUILD VILLAS IN PINOSO

New Build villas situated in Pinoso.

One level villa build on the rustic plot of 10 548 m2, ( of them fenced 2,500 m2) has 3 bedrooms and 2 bathrooms, open plan kitchen with the lounge area, fitted wardrobes, private pool and off road parking space.

**3 bedroom Villa in Pinoso** Ref: PSN8088

285,000 €