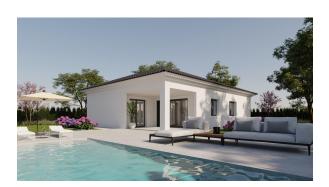

3 bedroom Villa in Pinoso Ref: PSN8088

285,000 €

| Property type : Villa | Pool : Private | House area : | 130 m²   |
|-----------------------|----------------|--------------|----------|
| Location : Pinoso     |                | Plot area :  | 10548 m² |
| Bedrooms: 3           |                |              |          |
| Bathrooms: 2          |                |              |          |
|                       |                |              |          |

Pre-Installed

NEW BUILD VILLAS IN PINOSO

New Build villas situated in Pinoso.

One level villa build on the rustic plot of 10 548 m2, ( of them fenced 2,500 m2) has 3 bedrooms and 2 bathrooms, open plan kitchen with the lounge area, fitted wardrobes, private pool and off road parking space.

**3 bedroom Villa in Pinoso** Ref: PSN8088

285,000 €