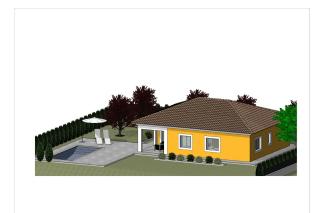

3 bedroom Villa in Pinoso Ref: PSN8088

285,000 €

| Property type : Villa | Pool : Private | House area : | 130 m²   |
|-----------------------|----------------|--------------|----------|
| Location : Pinoso     |                | Plot area :  | 10548 m² |
| Bedrooms: 3           |                |              |          |
| Bathrooms: 2          |                |              |          |
|                       |                |              |          |

Pre-Installed

NEW BUILD VILLAS IN PINOSO

New Build villas situated in Pinoso.

One level villa build on the rustic plot of 10 548 m2, ( of them fenced 2,500 m2) has 3 bedrooms and 2 bathrooms, open plan kitchen with the lounge area, fitted wardrobes, private pool and off road parking space.

**3 bedroom Villa in Pinoso** Ref: PSN8088

285,000 €