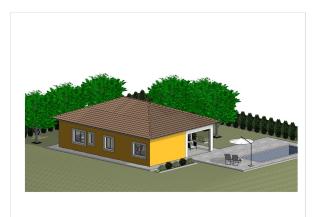

3 bedroom Villa in Pinoso Ref: PSN8088

285,000 €

| Property type : Villa | Pool : Private | House area : | 130 m²   |
|-----------------------|----------------|--------------|----------|
| Location : Pinoso     |                | Plot area :  | 10548 m² |
| Bedrooms: 3           |                |              |          |
| Bathrooms: 2          |                |              |          |
|                       |                |              |          |

Pre-Installed

NEW BUILD VILLAS IN PINOSO

New Build villas situated in Pinoso.

One level villa build on the rustic plot of 10 548 m2, ( of them fenced 2,500 m2) has 3 bedrooms and 2 bathrooms, open plan kitchen with the lounge area, fitted wardrobes, private pool and off road parking space.

**3 bedroom Villa in Pinoso** Ref: PSN8088

285,000 €