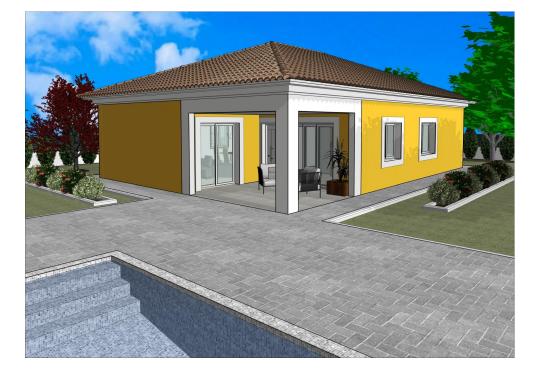

3 bedroom Villa in Pinoso Ref: PSN8088

285,000 €

| Property type : Villa | Pool : Private | House area : | 130 m²   |
|-----------------------|----------------|--------------|----------|
| Location : Pinoso     |                | Plot area :  | 10548 m² |
| Bedrooms: 3           |                |              |          |
| Bathrooms: 2          |                |              |          |
|                       |                |              |          |

Pre-Installed

NEW BUILD VILLAS IN PINOSO

New Build villas situated in Pinoso.

One level villa build on the rustic plot of 10 548 m2, ( of them fenced 2,500 m2) has 3 bedrooms and 2 bathrooms, open plan kitchen with the lounge area, fitted wardrobes, private pool and off road parking space.

**3 bedroom Villa in Pinoso** Ref: PSN8088

285,000 €