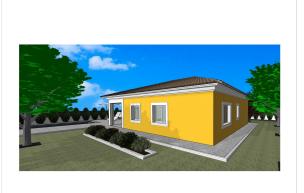

3 bedroom Villa in Pinoso Ref: PSN8088

285,000 €

| Property type : Villa | Pool : Private | House area : | 130 m²   |
|-----------------------|----------------|--------------|----------|
| Location : Pinoso     |                | Plot area :  | 10548 m² |
| Bedrooms: 3           |                |              |          |
| Bathrooms: 2          |                |              |          |
|                       |                |              |          |

Pre-Installed

NEW BUILD VILLAS IN PINOSO

New Build villas situated in Pinoso.

One level villa build on the rustic plot of 10 548 m2, ( of them fenced 2,500 m2) has 3 bedrooms and 2 bathrooms, open plan kitchen with the lounge area, fitted wardrobes, private pool and off road parking space.

**3 bedroom Villa in Pinoso** Ref: PSN8088

285,000 €