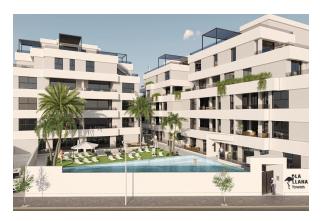

## NEW BUILD RESIDENTIAL IN SAN PEDRO DEL PINATAR

New Build residential complex of modern apartments and penthouses in San Pedro Del Pinatar .

Apartments and penthouses with 2 and 3 bedrooms, 2 bathrooms, with open plan fully equipped kitchen with white goods - Bosch or Siemens, living area, large terraces, fitted wardrobes, fully equipped bathrooms with underfloor heating, aircon, electric shutters, closed storage, parking space with socket 16 Amp for electric cars.

Beautiful communal garden area whit artificial grass and Infinity pool with heat pump.

San Pedro del Pinatar's privileged location on the Mar Menor and Mediterranean coastline it attracts those with an interest in sailing and watersports, providing marina mooring and sailing clubs, while the beaches and natural mud baths attract those seeking safe sun, sea and sand.