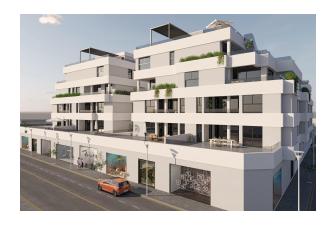

## NEW BUILD RESIDENTIAL IN SAN PEDRO DEL PINATAR

New Build residential complex of modern apartments and penthouses in San Pedro Del Pinatar .

Apartments and penthouses with 2 and 3 bedrooms, 2 bathrooms, with open plan fully equipped kitchen with white goods - Bosch or Siemens, living area, large terraces, fitted wardrobes, fully equipped bathrooms with underfloor heating, aircon, electric shutters, closed storage, parking space with socket 16 Amp for electric cars.