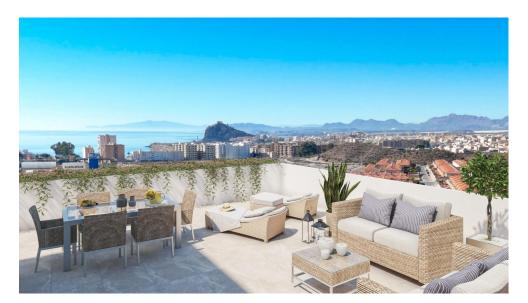

## **2 bedroom Penthouse in Aguilas** Ref: PSN8074

288,000 €

**Property type:** Penthouse

**Location**: Aguilas

**Bedrooms**: 2 **Bathrooms**: 2

Pool: Communal

Views : Sea views

House area :

74 m<sup>2</sup>

**V** 

Pre-Installed

**Roof Terrace** 

Lift

This residential complex has been designed with excellence in mind, offering spacious terraces on the ground and first floors and solariums on the upper floors, where the view of the horizon becomes a canvas of experiences. The houses have fully equipped kitchens and bathrooms and pre-installation for ducted air conditioning.