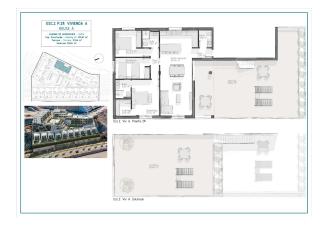

## **2 bedroom Penthouse in Aguilas** Ref: PSN8074

288,000 €

**Property type:** Penthouse

**Location**: Aguilas

**Bedrooms**: 2 **Bathrooms**: 2

Pool: Communal

Views : Sea views

House area :

74 m<sup>2</sup>

**V** 

Pre-Installed

**Roof Terrace** 

Lift