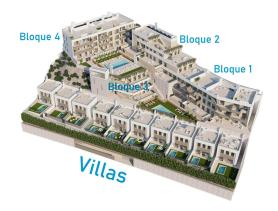

## NEW BUILD RESIDENTIAL COMPLEX IN AGUILAS

New Build exclusive residential complex of apartments and villas in Aguilas.

New Build complex consist of 36 apartments with 3 and 2 bedrooms distributed in 4 modern blocks, equipped with 2 communal swimming pools and community garage with parking space and storage room for each property; and 10 elegant villas of 4 bedrooms and 3 bathrooms, each one with its own private pool.