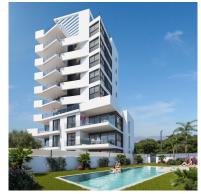

## NEW BUILD RESIDENTIAL IN GUARDAMAR DEL SEGURA

Modern style residential of apartments and penthouses with 3 bedrooms, 2 bathrooms, open plan kitchen with living room, fitted wardrobes, spacious terraces, underground parking.

Fully furnished kitchen with wall and floor cupboards. 'Silestone' worktop or similar with built-in sink. Underfloor heating in bathrooms.

The building will consist of 9 floors, the highest of which will be penthouses with terrace and private solarium. Parking space in the basement, depending on model.