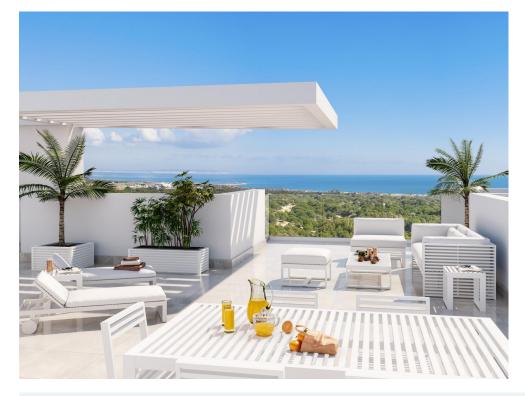

## 3 bedroom Penthouse in Guardamar del Segura

Ref: PSN8069

Property type: Penthouse

Location: Guardamar del Segura

**Bedrooms:** 3 Bathrooms: 2 Pool: Communal

Views : Sea views

House area:

95 m<sup>2</sup>

## NEW BUILD RESIDENTIAL IN GUARDAMAR DEL SEGURA

Modern style residential of apartments and penthouses with 3 bedrooms, 2 bathrooms, open plan kitchen with living room, fitted wardrobes, spacious terraces, underground parking.

Fully furnished kitchen with wall and floor cupboards. 'Silestone' worktop or similar with built-in sink. Underfloor heating in bathrooms.

The building will consist of 9 floors, the highest of which will be penthouses with terrace and private solarium. Parking space in the basement, depending on model.