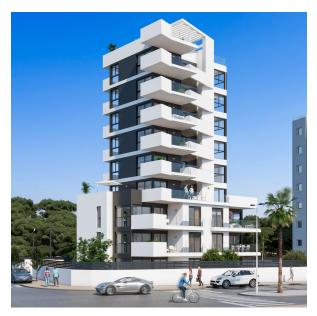

## 3 bedroom Penthouse in Guardamar del Segura

Ref: PSN8069

Property type: Penthouse

Location: Guardamar del Segura

**Bedrooms:** 3 Bathrooms: 2 Pool: Communal

Views : Sea views

House area:

95 m<sup>2</sup>

## NEW BUILD RESIDENTIAL IN GUARDAMAR DEL SEGURA

Modern style residential of apartments and penthouses with 3 bedrooms, 2 bathrooms, open plan kitchen with living room, fitted wardrobes, spacious terraces, underground parking.

Fully furnished kitchen with wall and floor cupboards. 'Silestone' worktop or similar with built-in sink. Underfloor heating in bathrooms.

The building will consist of 9 floors, the highest of which will be penthouses with terrace and private solarium. Parking space in the basement, depending on model.

## 3 bedroom Penthouse in Guardamar **del Segura** Ref: PSN8069