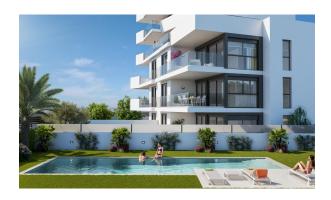

## NEW BUILD RESIDENTIAL IN GUARDAMAR DEL SEGURA

Modern style residential of apartments and penthouses with 3 bedrooms, 2 bathrooms, open plan kitchen with living room, fitted wardrobes, spacious terraces, underground parking.

Fully furnished kitchen with wall and floor cupboards. 'Silestone' worktop or similar with built-in sink. Underfloor heating in bathrooms.

The building will consist of 9 floors, the highest of which will be penthouses with terrace and private solarium. Parking space in the basement, depending on model.