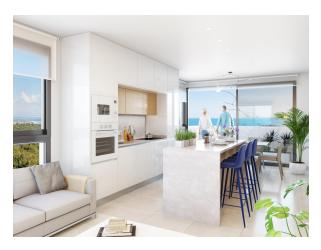

## NEW BUILD RESIDENTIAL IN GUARDAMAR DEL SEGURA

Modern style residential of apartments and penthouses with 3 bedrooms, 2 bathrooms, open plan kitchen with living room, fitted wardrobes, spacious terraces, underground parking.

Fully furnished kitchen with wall and floor cupboards. 'Silestone' worktop or similar with built-in sink. Underfloor heating in bathrooms.

The building will consist of 9 floors, the highest of which will be penthouses with terrace and private solarium. Parking space in the basement, depending on model.