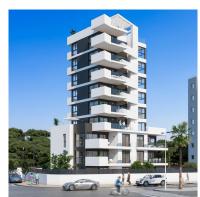

## NEW BUILD RESIDENTIAL IN GUARDAMAR DEL SEGURA

Modern style residential of apartments and penthouses with 3 bedrooms, 2 bathrooms, open plan kitchen with living room, fitted wardrobes, spacious terraces, underground parking.

Fully furnished kitchen with wall and floor cupboards. 'Silestone' worktop or similar with built-in sink. Underfloor heating in bathrooms.

The building will consist of 9 floors, the highest of which will be penthouses with terrace and private solarium. Parking space in the basement, depending on model.