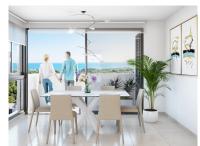

## NEW BUILD RESIDENTIAL IN GUARDAMAR DEL SEGURA

Modern style residential of apartments and penthouses with 3 bedrooms, 2 bathrooms, open plan kitchen with living room, fitted wardrobes, spacious terraces, underground parking.

Fully furnished kitchen with wall and floor cupboards. 'Silestone' worktop or similar with built-in sink. Underfloor heating in bathrooms.

The building will consist of 9 floors, the highest of which will be penthouses with terrace and private solarium. Parking space in the basement, depending on model.