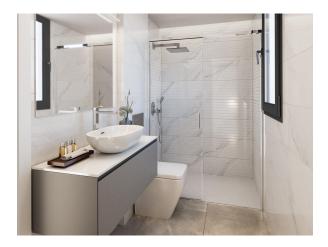

Fully furnished kitchen with wall and floor cupboards. 'Silestone' worktop or similar with built-in sink. Underfloor heating in bathrooms.

The building will consist of 9 floors, the highest of which will be penthouses with terrace and private solarium. Parking space in the basement, depending on model.