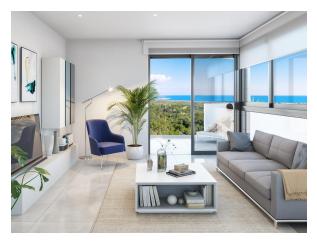

## NEW BUILD RESIDENTIAL IN GUARDAMAR DEL SEGURA

Modern style residential of apartments and penthouses with 3 bedrooms, 2 bathrooms, open plan kitchen with living room, fitted wardrobes, spacious terraces, underground parking.

Fully furnished kitchen with wall and floor cupboards. 'Silestone' worktop or similar with built-in sink. Underfloor heating in bathrooms.

The building will consist of 9 floors, the highest of which will be penthouses with terrace and private solarium. Parking space in the basement, depending on model.