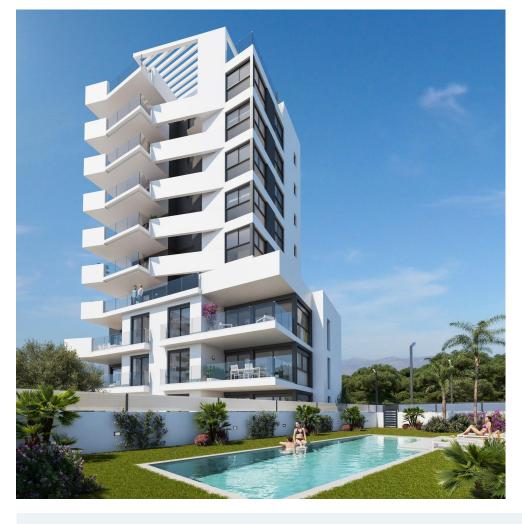

## NEW BUILD RESIDENTIAL IN GUARDAMAR DEL SEGURA

Modern style residential of apartments and penthouses with 3 bedrooms, 2 bathrooms, open plan kitchen with living room, fitted wardrobes, spacious terraces, underground parking.

Fully furnished kitchen with wall and floor cupboards. 'Silestone' worktop or similar with built-in sink. Underfloor heating in bathrooms.

The building will consist of 9 floors, the highest of which will be penthouses with terrace and private solarium. Parking space in the basement, depending on model.