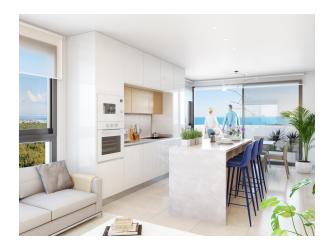

Fully furnished kitchen with wall and floor cupboards. 'Silestone' worktop or similar with built-in sink. Underfloor heating in bathrooms.

The building will consist of 9 floors, the highest of which will be penthouses with terrace and private solarium. Parking space in the basement, depending on model.