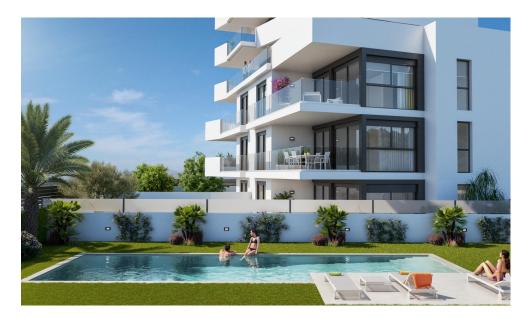

## NEW BUILD RESIDENTIAL IN GUARDAMAR DEL SEGURA

Modern style residential of apartments and penthouses with 3 bedrooms, 2 bathrooms, open plan kitchen with living room, fitted wardrobes, spacious terraces, underground parking.

Fully furnished kitchen with wall and floor cupboards. 'Silestone' worktop or similar with built-in sink. Underfloor heating in bathrooms.

The building will consist of 9 floors, the highest of which will be penthouses with terrace and private solarium. Parking space in the basement, depending on model.