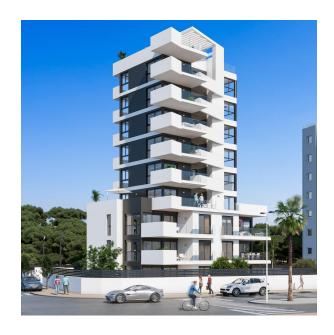

## NEW BUILD RESIDENTIAL IN GUARDAMAR DEL SEGURA

Modern style residential of apartments and penthouses with 3 bedrooms, 2 bathrooms, open plan kitchen with living room, fitted wardrobes, spacious terraces, underground parking.

Fully furnished kitchen with wall and floor cupboards. 'Silestone' worktop or similar with built-in sink. Underfloor heating in bathrooms.

The building will consist of 9 floors, the highest of which will be penthouses with terrace and private solarium. Parking space in the basement, depending on model.