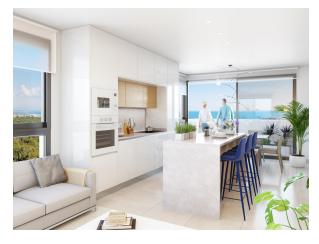

## NEW BUILD RESIDENTIAL IN GUARDAMAR DEL SEGURA

Modern style residential of apartments and penthouses with 3 bedrooms, 2 bathrooms, open plan kitchen with living room, fitted wardrobes, spacious terraces, underground parking.

Fully furnished kitchen with wall and floor cupboards. 'Silestone' worktop or similar with built-in sink. Underfloor heating in bathrooms.

The building will consist of 9 floors, the highest of which will be penthouses with terrace and private solarium. Parking space in the basement, depending on model.