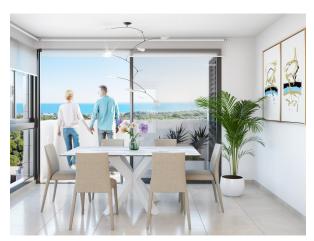

## NEW BUILD RESIDENTIAL IN GUARDAMAR DEL SEGURA

Modern style residential of apartments and penthouses with 3 bedrooms, 2 bathrooms, open plan kitchen with living room, fitted wardrobes, spacious terraces, underground parking.

Fully furnished kitchen with wall and floor cupboards. 'Silestone' worktop or similar with built-in sink. Underfloor heating in bathrooms.

The building will consist of 9 floors, the highest of which will be penthouses with terrace and private solarium. Parking space in the basement, depending on model.