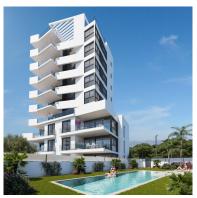

## NEW BUILD RESIDENTIAL IN GUARDAMAR DEL SEGURA

Modern style residential of apartments and penthouses with 3 bedrooms, 2 bathrooms, open plan kitchen with living room, fitted wardrobes, spacious terraces, underground parking.

Fully furnished kitchen with wall and floor cupboards. 'Silestone' worktop or similar with built-in sink. Underfloor heating in bathrooms.

The building will consist of 9 floors, the highest of which will be penthouses with terrace and private solarium. Parking space in the basement, depending on model.