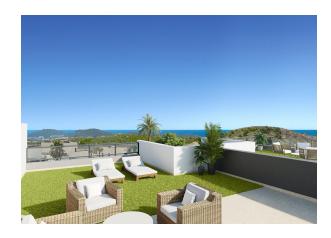

## 3 bedroom Townhouse in Finestrat

Ref: PSN7502

Property type: Townhouse

Location: Finestrat

Bedrooms: 3 Bathrooms: 2 Pool: Communal

Views: Sea views

House area:

185 m<sup>2</sup>

All properties has private parking space with pre-installation for electric charging of vehicles.

Residential complex perfectly located in a natural enclave of the Costa Blanca and offers incredible views of the Benidorm skyline, Finestrat cove and El Puig Campana.