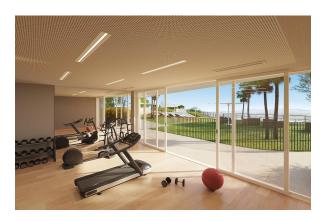

Properties with 2 and 3 bedrooms, 2 bathrooms, open plan kitchen with the lounge area, fitted wardrobes, Installation of ducted air conditioning (hot/cold).

The residential complex consists of community pool for adults with children's pool area and solarium, parking area for bicycles, children's play area tiled with continuous safety paving.