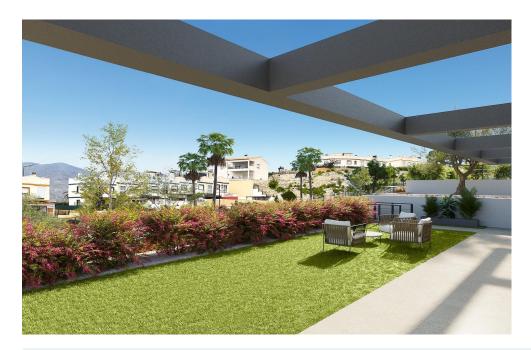

## NEW BUILD RESIDENTIAL COMPLEX IN FINESTRAT

New Build residential complex of apartments, penthouses and townhouses in Balcon de Finestrat.

Beautiful ground floor apartments with private gardens, middle flor apartments with big terraces and penthouses with private solarium.

Properties with 2 and 3 bedrooms, 2 bathrooms, open plan kitchen with the lounge area, fitted wardrobes, Installation of ducted air conditioning (hot/cold).

The residential complex consists of community pool for adults with children's pool area and solarium, parking area for bicycles, children's play area tiled with continuous safety paving.