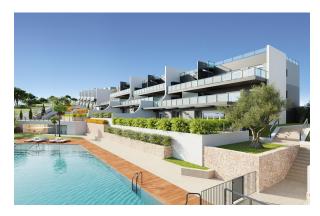

## NEW BUILD RESIDENTIAL COMPLEX IN FINESTRAT

New Build residential complex of apartments, penthouses and townhouses in Balcon de Finestrat.

Beautiful ground floor apartments with private gardens, middle flor apartments with big terraces and penthouses with private solarium.

Properties with 2 and 3 bedrooms, 2 bathrooms, open plan kitchen with the lounge area, fitted wardrobes, Installation of ducted air conditioning (hot/cold).

The residential complex consists of community pool for adults with children's pool area and solarium, parking area for bicycles, children's play area tiled with continuous safety paving.