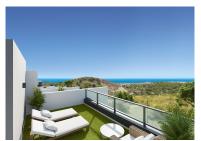

## 3 bedroom Townhouse in Finestrat

Ref: PSN7502

Property type: Townhouse

Location: Finestrat

Bedrooms: 3 Bathrooms: 2 Pool: Communal

Views: Sea views

House area:

185 m<sup>2</sup>

All properties has private parking space with pre-installation for electric charging of vehicles.

Residential complex perfectly located in a natural enclave of the Costa Blanca and offers incredible views of the Benidorm skyline, Finestrat cove and El Puig Campana.