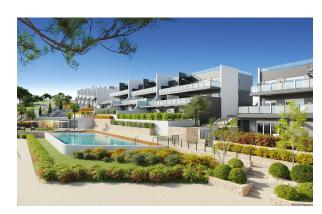

## NEW BUILD RESIDENTIAL COMPLEX IN FINESTRAT

New Build residential complex of apartments, penthouses and townhouses in Balcon de Finestrat.

Beautiful ground floor apartments with private gardens, middle flor apartments with big terraces and penthouses with private solarium.

Properties with 2 and 3 bedrooms, 2 bathrooms, open plan kitchen with the lounge area, fitted wardrobes, Installation of ducted air conditioning (hot/cold).

The residential complex consists of community pool for adults with children's pool area and solarium, parking area for bicycles, children's play area tiled with continuous safety paving.