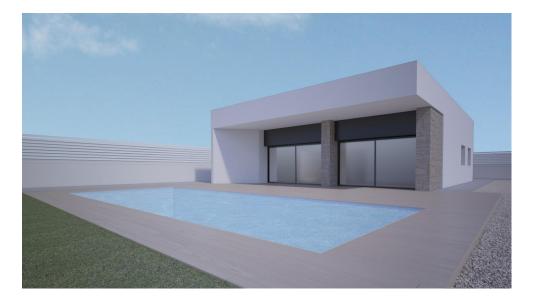

## 3 bedroom Villa in Aspe

Ref: PSN7078

Property type: Villa

**Location**: Aspe

**Bedrooms:** 3 **Bathrooms:** 2

**Pool :** Private **House area :** 141 m<sup>2</sup>

Plot area: 420 m<sup>2</sup>

**V** 

## NEW BUILD MODERN VILLA IN ASPE

New Build modern and innovative design villa in La Romana, Aspe.

Villa with 3 bedrooms, 2 bathroom open plan kitchen with living room, terrace, private garden with the pool and parking space.