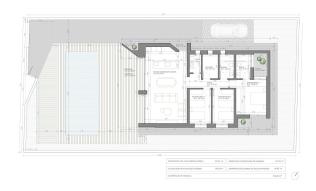

## 3 bedroom Villa in Aspe

Ref: PSN7078

Property type: Villa

**Location**: Aspe

**Bedrooms:** 3 **Bathrooms:** 2

**Pool :** Private **House area :** 141 m<sup>2</sup>

Plot area: 420 m<sup>2</sup>

**V** 

## NEW BUILD MODERN VILLA IN ASPE

New Build modern and innovative design villa in La Romana, Aspe.

Villa with 3 bedrooms, 2 bathroom open plan kitchen with living room, terrace, private garden with the pool and parking space.