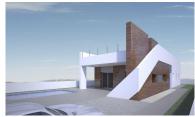

## MODERN VILLA BETWEEN SEA AND MOUNTAINS

Fantastic new built Villa built on a plot of 400m2 in Aspe.

The villa has a constructed area of 140.17m2, on one floor, with a porch of 19.20m2, a living-dining-kitchen of 41.50m2, 3 bedrooms, 2 bathrooms, a gallery.

Vehicle door automatic door and pedestrian door.

Pool

If you are looking for a quiet environment, close to typical Spanish villages, surrounded by mountains and about 30 minutes from the sea, this is your home!