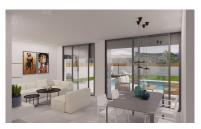

## MODERN VILLA BETWEEN SEA AND MOUNTAINS

Fantastic new built Villa built on a plot of 400m2 in Aspe.

The villa has a constructed area of 140.17m2, on one floor, with a porch of 19.20m2, a living-dining-kitchen of 41.50m2, 3 bedrooms, 2 bathrooms, a gallery.

Kitchen with white furniture and national granite

Interior LED throughout the house and on the porch

Double glazing, interior doors and white fitted wardrobes.

Pavement around the house and swimming pool and car parking area, gravel, lawns and plants.