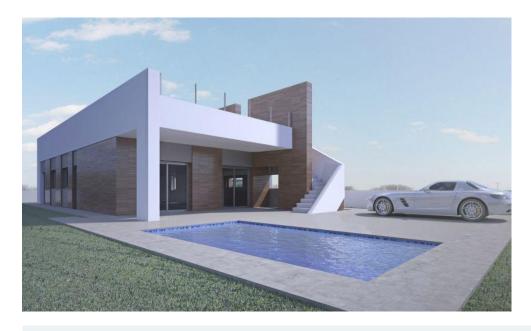

## 3 bedroom Villa in Aspe

Ref: PSN3850

Property type : VillaPool : PrivateHouse area :140 m²Location : AspePlot area :400 m²

Location : Aspe
Bedrooms : 3
Bathrooms : 2

Airconditioning

**Roof Terrace** 

## MODERN VILLA BETWEEN SEA AND MOUNTAINS

Fantastic new built Villa built on a plot of 400m2 in Aspe.

The villa has a constructed area of 140.17m2, on one floor, with a porch of 19.20m2, a living-dining-kitchen of 41.50m2, 3 bedrooms, 2 bathrooms, a gallery.

Vehicle door automatic door and pedestrian door.

Pool

If you are looking for a quiet environment, close to typical Spanish villages, surrounded by mountains and about 30 minutes from the sea, this is your home!