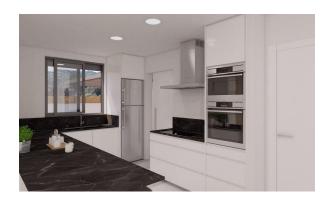

## Included in the price:

Appliances: hob, oven, extractor, dishwasher, fridge and washing machine.

Air conditioning with heat pump, installation + machine

Bathrooms with bathroom furniture with mirror, shower enclosure and taps

Kitchen with white furniture and national granite

Interior LED throughout the house and on the porch

Double glazing, interior doors and white fitted wardrobes.

Pavement around the house and swimming pool and car parking area, gravel, lawns and plants.