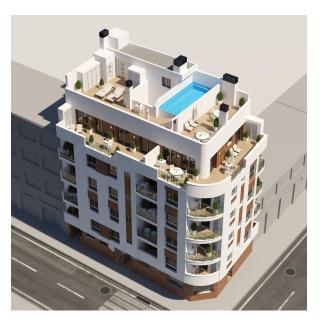

## NEW BUILD APARTMENTS IN TORREVIEJA

New Build apartments and penthouses in Torrevieja.

New Build residential of 17 exclusive 1 and 2 bedrooms, 1 and 2 bathrooms apartments and penthouses, with open plan kitchen and living area, large, fitted wardrobes, fully equipped bathrooms with underfloor heating. All motorised aluminium blinds.

Armoured entrance door with security lock.

Pre-installation of air conditioning and heating.

New Build residential complex with modern design and high quality finishes has a beautiful communal solarium with swimming pool.