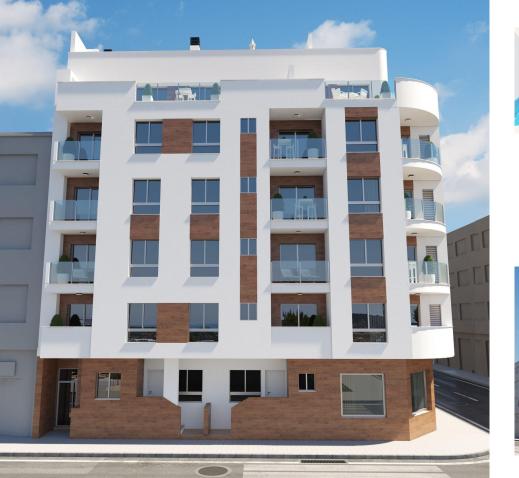

## NEW BUILD APARTMENTS IN TORREVIEJA

New Build apartments and penthouses in Torrevieja.

New Build residential of 17 exclusive 1 and 2 bedrooms, 1 and 2 bathrooms apartments and penthouses, with open plan kitchen and living area, large, fitted wardrobes, fully equipped bathrooms with underfloor heating. All motorised aluminium blinds.

Armoured entrance door with security lock.

Pre-installation of air conditioning and heating.

New Build residential complex with modern design and high quality finishes has a beautiful communal solarium with swimming pool.