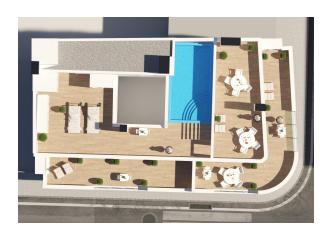

Armoured entrance door with security lock.

Pre-installation of air conditioning and heating.

New Build residential complex with modern design and high quality finishes has a beautiful communal solarium with swimming pool.