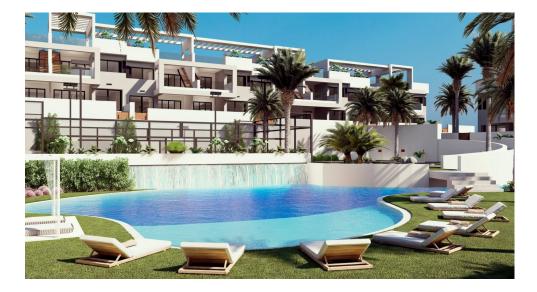

## NEW BUILD RESIDENTIAL OF BUNGALOW APARTMENTS IN LOS BALCONES

New Build UNIQUE residential complex in Los Balcones.

Residential consist of 136 luxury bungalow apartments built with top quality materials. Each one has magical views of the Laguna Rosa de Torrevieja and the Mediterranean Sea.

Or first floor bungalows of 178m2 with its 85m2 solarium with panoramic views of the Laguna Rosa and the Mediterranean Sea

Complex offers idyllic landscaped common areas with 3 swimming pool areas, Jacuzzi areas, fitness area, paddle tennis court, mini golf, children's area, charging point for electric vehicles... and much more! Its Premium facilities and green areas will allow you to enjoy with your family and friends the 320 days of sunshine that the Costa Blanca offers.