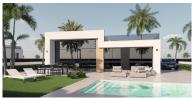

## 3 bedroom Villa in Alhama de Murcia

Ref: PSN8029

**Property type :** Villa **Pool :** Private **House area :** 109 m<sup>2</sup>

**Location :** Alhama de Murcia **Plot area :** 345 m<sup>2</sup>

Bedrooms: 3
Bathrooms: 2

## NEW BUILD VILLAS IN CONDADO DE ALHAMA GOLF COURSE

New build residential complex of villas in Condado de Alhama Golf Resort.

Villas with 3 bedrooms, 2 bathrooms, open plan kitchen with living room, fitted wardrobes, terrace, private solarium and parking space in the garden.

All villas include private swimming pool of 21 m2.