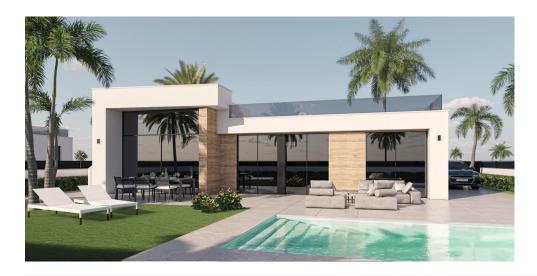

## 3 bedroom Villa in Alhama de Murcia

Ref: PSN8029

**Property type :** Villa **Pool :** Private **House area :** 109 m<sup>2</sup>

**Location :** Alhama de Murcia **Plot area :** 345 m<sup>2</sup>

Bedrooms: 3
Bathrooms: 2

## NEW BUILD VILLAS IN CONDADO DE ALHAMA GOLF COURSE

New build residential complex of villas in Condado de Alhama Golf Resort.

Villas with 3 bedrooms, 2 bathrooms, open plan kitchen with living room, fitted wardrobes, terrace, private solarium and parking space in the garden.

All villas include private swimming pool of 21 m2.

## INCLUDED in the price:

- ALLOCATED PARKING SPACE in the private garden.
- SOLARIUM with outside staircase.
- BATHROOMS: the shower screens, vanities, mirrors and the LED lighting embedded in the false ceiling.
- KITCHEN: the extractor fan, the LED lighting embedded in the ceiling.
- AIR CONDITIONING pre-installed.
- BUILT-IN CABINETS are lined.
- ELECTRIC BLINDS.
- AEROTHERMIA system.
- WATER SOFTENER installation.
- CHARGING POINT for ELECTRIC & HYBRID VEHICLE installation.
- PRIVATE SWIMMING POOL.