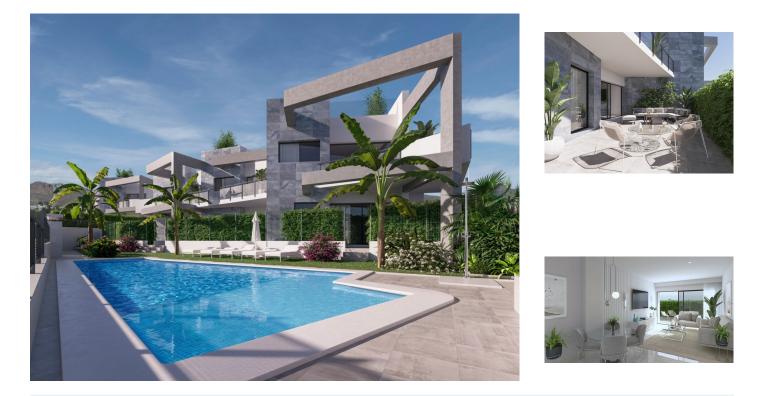

## NEW BUILD RESIDENTIAL COMPLEX IN PUERTO MAZARRON

New Build residential with community pool of 12 bungalow apartments with 2 and 3 bedrooms, 2 bathrooms, open plan kitchen with the lounge area, fitted wardrobes. They are delivered furnished and with air conditioning!

Ground floor bungalows with private garden and first floor bungalows with private solarium.

Each bungalow has garage and storage room in the basement.

This residencial is a private and closed urbanization with community pool and located just a few minutes from El Alamillo beach.