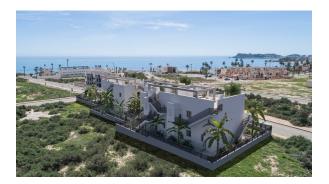

Ground floor bungalows with private garden and first floor bungalows with private solarium.

Each bungalow has garage and storage room in the basement.

This residencial is a private and closed urbanization with community pool and located just a few minutes from El Alamillo beach.

The municipality of Mazarrón is located in south of the Region of Murcia, about 72Km from the capital of Murcia.

Puerto de Mazarrón has golden sandy beaches.

Here you can find restaurants just a few metres away. It also has a tourist information point.