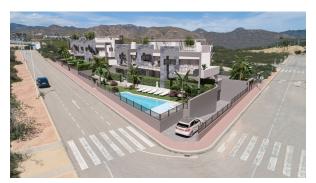

## NEW BUILD RESIDENTIAL COMPLEX IN PUERTO MAZARRON

New Build residential with community pool of 12 bungalow apartments with 2 and 3 bedrooms, 2 bathrooms, open plan kitchen with the lounge area, fitted wardrobes. They are delivered furnished and with air conditioning!

Ground floor bungalows with private garden and first floor bungalows with private solarium.

Each bungalow has garage and storage room in the basement.

This residencial is a private and closed urbanization with community pool and located just a few minutes from El Alamillo beach.