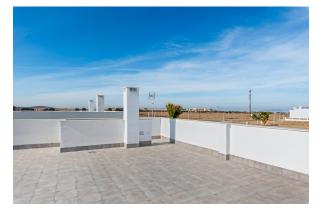

## 549,000 €

| Property type : Villa             | Pool : Private                   | House area : | 154 m²             |
|-----------------------------------|----------------------------------|--------------|--------------------|
| Location : Cartagena              |                                  | Plot area :  | 413 m <sup>2</sup> |
| Bedrooms : 3                      |                                  |              |                    |
| Bathrooms : 2                     |                                  |              |                    |
|                                   |                                  |              |                    |
|                                   |                                  |              |                    |
| <ul> <li>Pre-Installed</li> </ul> | <ul> <li>Roof Terrace</li> </ul> |              |                    |