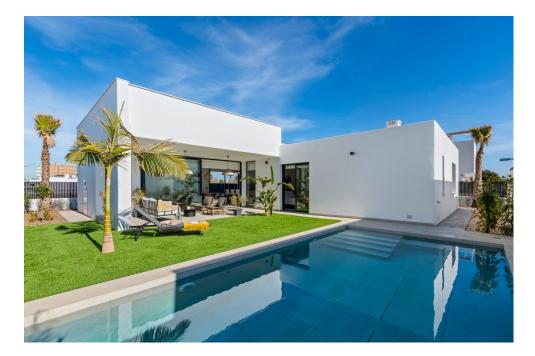

## NEW BUILD VILLAS IN MAR DE CRISTAL

New Build one level villa with 3 bedrooms, 2 bathrooms and private solarium at 500 meters from the Mar De Cristal beaches.

Villas has modern open plan kitchen with the living room, where high sliding windows has access to the garden with private swimming pool and parking space.