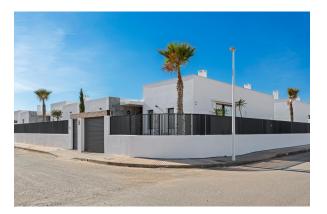

## NEW BUILD VILLAS IN MAR DE CRISTAL

New Build one level villa with 3 bedrooms, 2 bathrooms and private solarium at 500 meters from the Mar De Cristal beaches.

Villas has modern open plan kitchen with the living room, where high sliding windows has access to the garden with private swimming pool and parking space.