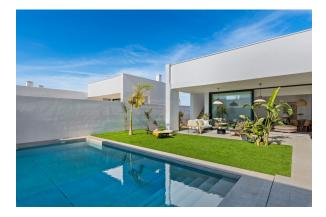

## NEW BUILD VILLAS IN MAR DE CRISTAL

New Build one level villa with 3 bedrooms, 2 bathrooms and private solarium at 500 meters from the Mar De Cristal beaches.

Villas has modern open plan kitchen with the living room, where high sliding windows has access to the garden with private swimming pool and parking space.