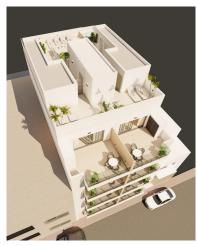

## 3 bedroom Penthouse in Guardamar del Segura

Ref: PSN6726

**Property type:** Penthouse

Location: Guardamar del Segura

**Bedrooms:** 3 **Bathrooms:** 2

**House area:** 78 m<sup>2</sup>

Key Ready

Pre-Installed

Jacuzzi

Roof Terrace

✓ Lift

Common areas have a community solarium, with Jacuzzi, rest area and children's play area are located.

Located just 550 m from the beach and close to all services (supermarkets, town hall, bus station, health center), Golf courses are 6.5 km away.