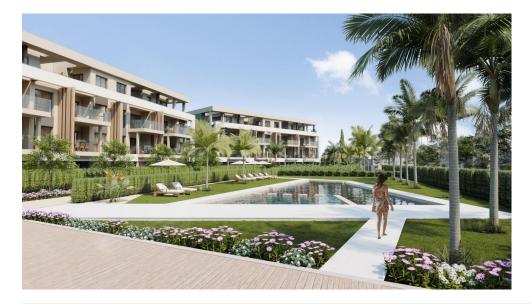

## NEW BUILD RESIDENTIAL IN PRIVATE GATED RESORT IN PROVINCE OF MURCIA

New Build residential complex consist of 42 luxury apartments and penthouses with 2 and 3 bedrooms, 2 bathrooms, open plan kitchen with spacious living room, fitted wardrobes and terraces.

Apartments on the ground floor having private garden, middle floors apartments with terrace and penthouses with a large private terrace.

This exclusive development has a landscaped communal area which boasts a fabulous contemporary pool, social club and green areas.