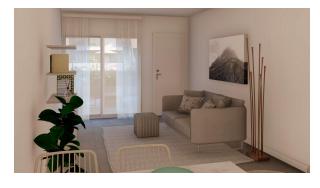

The interiors, elegant and functional, have high quality floors, fully fitted kitchens in white combined with imitation wood, including electrical appliances. The bathrooms have a vanity unit with washbasin and light. The bedrooms include lined wardrobes with drawers and sliding doors and each property has pre-installation for ducted air conditioning.