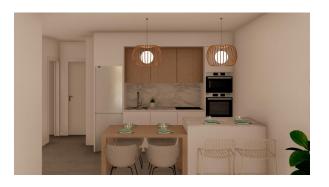

The interiors, elegant and functional, have high quality floors, fully fitted kitchens in white combined with imitation wood, including electrical appliances. The bathrooms have a vanity unit with washbasin and light. The bedrooms include lined wardrobes with drawers and sliding doors and each property has pre-installation for ducted air conditioning.