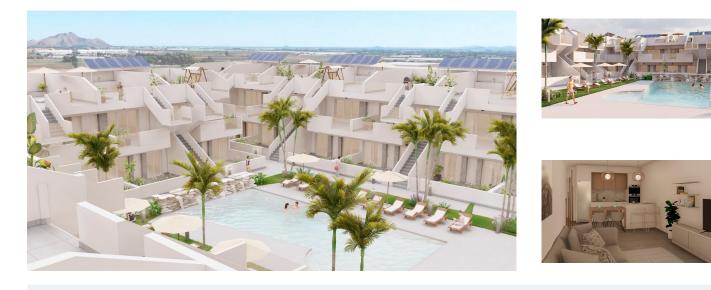

## NEW BUILD BUNGALOWS IN ROLDAN

New Build gated residential complex of bungalow apartments located in Roldán, Murcia. These exclusive bungalows are designed with 3 bedrooms and 2 bathrooms, terrace on the ground floor and with 2 bedrooms and 2 bathrooms and solarium for the upper floor.

The exteriors are not less impressive, including a communal swimming pool and a beautiful sport area and childrens playground on artificial grass to enjoy.

Each property has parking space. Storerooms are optional at an extra cost.