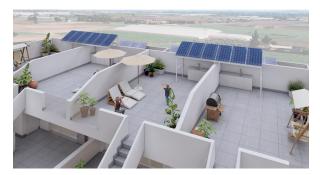

## 2 bedroom Bungalow in Torre Pacheco Ref: PSN7956

| Property type : Bungalow          | Pool : Communal | House area : | 80 m² |
|-----------------------------------|-----------------|--------------|-------|
| Location : Torre Pacheco          |                 |              |       |
| Bedrooms: 2                       |                 |              |       |
| Bathrooms: 2                      |                 |              |       |
|                                   |                 |              |       |
| <ul> <li>Pre-Installed</li> </ul> | 🗸 Roof T        | errace       |       |

The exteriors are not less impressive, including a communal swimming pool and a beautiful sport area and childrens playground on artificial grass to enjoy.

Each property has parking space. Storerooms are optional at an extra cost.