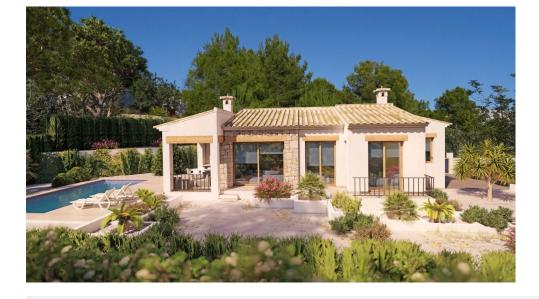

## NEW BUILD VILLA IN BENISSA

New Build Villa located at the Residential complex, surrounded by nature and located in a strategic place, very close to the Baladrar, Advocat and Fustera coves and just 10 minutes from Calpe and Moraira.

On the exterior terrace we find the pool with a relaxing area to enjoy the sun or a dinner at the barbecue. As well as access to the garden areas.

Plot: 800 m2 Built area: 138 m2 Auxiliar area: 123 m2 Total area: 261 m2 Number of bedrooms: 3 Number of bathrooms: 2 Status: Project

#### Pool

A size of 31m2 approximately, built-in steps, subaquatic led spotlights. Including: filter, pump, electrical panel and Interior – mosaic finishing. It also has pre-installation for heating by heat pump, a completely finished and paved facilities room, as well as a closed room with ventilation where the pool facilities are housed.