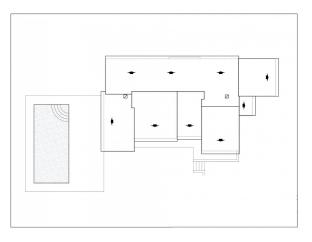

Villa distributed all in one floor, turning it into a practical and functional house.

From the entrance you get access to the hall, on the right side you have the daily area, where we can find the kitchen completely open to the dining room and living room from where you can directly access to the terrace, the outside porch and barbecue.

On the left side we get access to the night area distributed into 3 bedrooms. The master room which has an individual bathroom as well as a dressing room and the other two bedrooms which share a bathroom. In this side of the house there is also a laundry area.

On the exterior terrace we find the pool with a relaxing area to enjoy the sun or a dinner at the barbecue. As well as access to the garden areas.

Plot: 800 m2 Built area: 138 m2 Auxiliar area: 123 m2 Total area: 261 m2 Number of bedrooms: 3 Number of bathrooms: 2 Status: Project