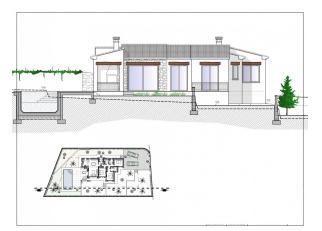

Villa distributed all in one floor, turning it into a practical and functional house.

From the entrance you get access to the hall, on the right side you have the daily area, where we can find the kitchen completely open to the dining room and living room from where you can directly access to the terrace, the outside porch and barbecue.

On the left side we get access to the night area distributed into 3 bedrooms. The master room which has an individual bathroom as well as a dressing room and the other two bedrooms which share a bathroom. In this side of the house there is also a laundry area.

On the exterior terrace we find the pool with a relaxing area to enjoy the sun or a dinner at the barbecue. As well as access to the garden areas.

Plot: 800 m2 Built area: 138 m2 Auxiliar area: 123 m2 Total area: 261 m2 Number of bedrooms: 3 Number of bathrooms: 2 Status: Project