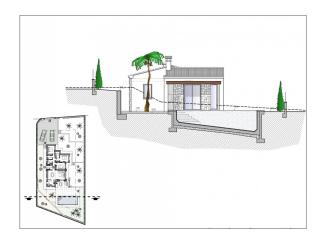

## NEW BUILD VILLA IN BENISSA

New Build Villa located at the Residential complex, surrounded by nature and located in a strategic place, very close to the Baladrar, Advocat and Fustera coves and just 10 minutes from Calpe and Moraira.

Villa distributed all in one floor, turning it into a practical and functional house.

From the entrance you get access to the hall, on the right side you have the daily area, where we can find the kitchen completely open to the dining room and living room from where you can directly access to the terrace, the outside porch and barbecue.

On the exterior terrace we find the pool with a relaxing area to enjoy the sun or a dinner at the barbecue. As well as access to the garden areas.

Plot: 800 m2 Built area: 138 m2 Auxiliar area: 123 m2 Total area: 261 m2 Number of bedrooms: 3 Number of bathrooms: 2 Status: Project