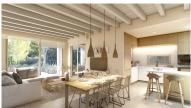

Villa distributed all in one floor, turning it into a practical and functional house.

From the entrance you get access to the hall, on the right side you have the daily area, where we can find the kitchen completely open to the dining room and living room from where you can directly access to the terrace, the outside porch and barbecue.

## Kitchen

Modern kitchen featuring laminated doors combined with smooth white-lacquered doors including drawers with stoppers and Silestone countertops on white. Included goods: oven, microwave, vitro-ceramic hob, extraction hood, paneling fridge and paneling dishwasher.