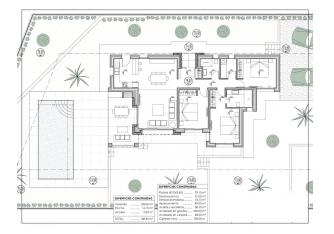

Villa distributed all in one floor, turning it into a practical and functional house.

From the entrance you get access to the hall, on the right side you have the daily area, where we can find the kitchen completely open to the dining room and living room from where you can directly access to the terrace, the outside porch and barbecue.

On the left side we get access to the night area distributed into 3 bedrooms. The master room which has an individual bathroom as well as a dressing room and the other two bedrooms which share a bathroom. In this side of the house there is also a laundry area.

On the exterior terrace we find the pool with a relaxing area to enjoy the sun or a dinner at the barbecue. As well as access to the garden areas.

Plot: 800 m2 Built area: 138 m2 Auxiliar area: 123 m2 Total area: 261 m2 Number of bedrooms: 3 Number of bathrooms: 2 Status: Project