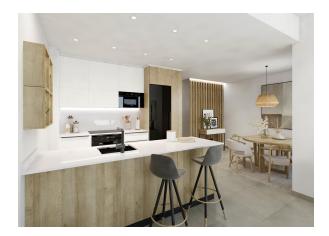

The property will meet the highest standards and will be equipped with:

Private swimming pool.

Kitchen completely furnished and equipped with ceramic hob, extractor fan, oven, microwave, fridge in crystal finish, and integrated dishwasher.