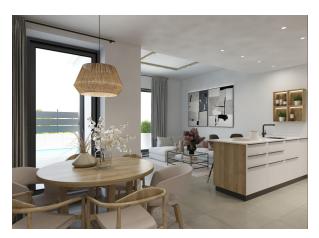

The property will meet the highest standards and will be equipped with:

Private swimming pool.

Kitchen completely furnished and equipped with ceramic hob, extractor fan, oven, microwave, fridge in crystal finish, and integrated dishwasher.