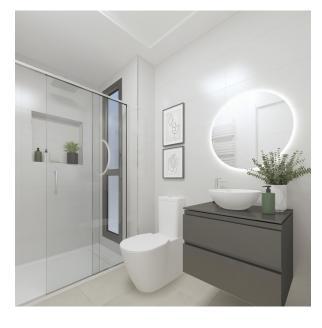

LED Lighting: inside the property (kitchen, corridors and bathrooms), as well as in outdoor areas.

Lined wardrobes with drawers.

Fully fitted bathrooms with suspended vanity unit, toilet, mirror, shower and shower screens.