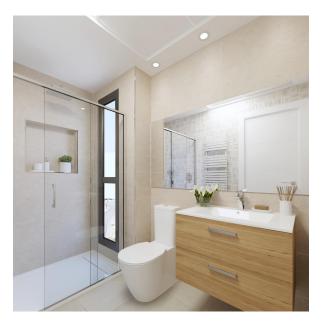

LED Lighting: inside the property (kitchen, corridors and bathrooms), as well as in outdoor areas.

Lined wardrobes with drawers.

Fully fitted bathrooms with suspended vanity unit, toilet, mirror, shower and shower screens.