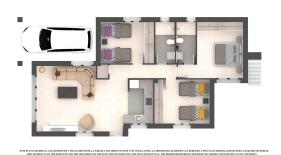

## NEW BUILD VILLAS IN LOS ALCAZARES

New Build detached villa build on the generous plot of 350m2 in Los Alcazares .

Villa with 3 bedrooms and 2 bathrooms, open plan kitchen with the lounge area, fitted wardrobes, solarium, private garden with off road parking space and space for a swimming pool.

An options for a private pool at an extra cost.

Spacious living room has large sliding doors to a terrace.

Ample terraces at the front and rear ensure that owners can sunbathe throughout the day.

This villas have modern fitted kitchens with a choice of colours for kitchen units and wall tiles in both kitchens and bathrooms and also floors and terraces.