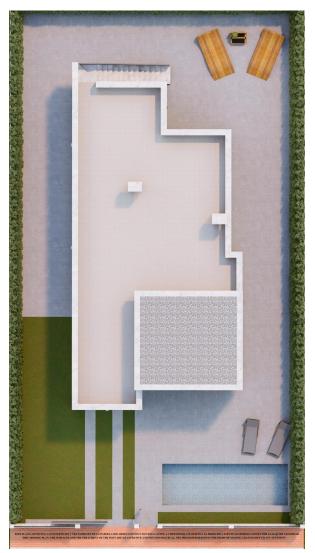

## NEW BUILD VILLAS IN LOS ALCAZARES

New Build detached villa build on the generous plot of 350m2 in Los Alcazares .

Villa with 3 bedrooms and 2 bathrooms, open plan kitchen with the lounge area, fitted wardrobes, solarium, private garden with off road parking space and space for a swimming pool.

An options for a private pool at an extra cost.

Spacious living room has large sliding doors to a terrace.

Ample terraces at the front and rear ensure that owners can sunbathe throughout the day.

This villas have modern fitted kitchens with a choice of colours for kitchen units and wall tiles in both kitchens and bathrooms and also floors and terraces.