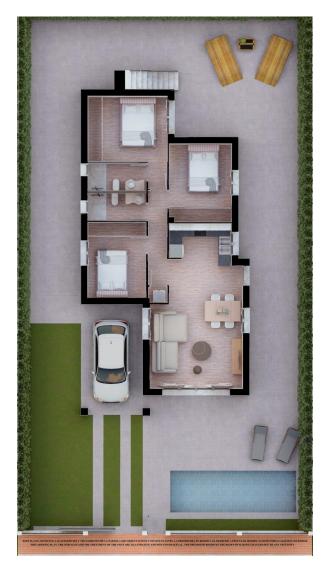

## NEW BUILD VILLAS IN LOS ALCAZARES

New Build detached villa build on the generous plot of 350m2 in Los Alcazares .

Villa with 3 bedrooms and 2 bathrooms, open plan kitchen with the lounge area, fitted wardrobes, solarium, private garden with off road parking space and space for a swimming pool.

An options for a private pool at an extra cost.

Spacious living room has large sliding doors to a terrace.

Ample terraces at the front and rear ensure that owners can sunbathe throughout the day.

This villas have modern fitted kitchens with a choice of colours for kitchen units and wall tiles in both kitchens and bathrooms and also floors and terraces.