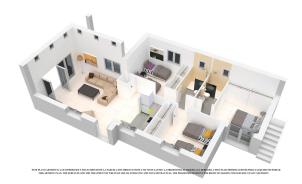

## NEW BUILD VILLAS IN LOS ALCAZARES

New Build detached villa build on the generous plot of 350m2 in Los Alcazares .

Villa with 3 bedrooms and 2 bathrooms, open plan kitchen with the lounge area, fitted wardrobes, solarium, private garden with off road parking space and space for a swimming pool.