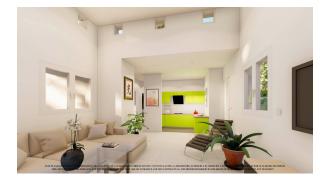

## NEW BUILD VILLAS IN LOS ALCAZARES

New Build detached villa build on the generous plot of 350m2 in Los Alcazares .

Villa with 3 bedrooms and 2 bathrooms, open plan kitchen with the lounge area, fitted wardrobes, solarium, private garden with off road parking space and space for a swimming pool.

An options for a private pool at an extra cost.

Spacious living room has large sliding doors to a terrace.

Ample terraces at the front and rear ensure that owners can sunbathe throughout the day.

This villas have modern fitted kitchens with a choice of colours for kitchen units and wall tiles in both kitchens and bathrooms and also floors and terraces.