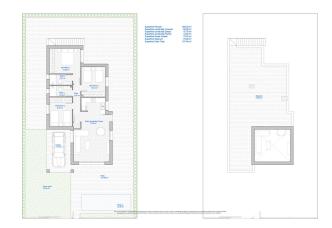

## 361,500 €

| Property type : Villa    | I                                | House area : | 108 m <sup>2</sup> |
|--------------------------|----------------------------------|--------------|--------------------|
| Location : Los Alcázares | I                                | Plot area :  | 350 m²             |
| Bedrooms: 3              |                                  |              |                    |
| Bathrooms: 2             |                                  |              |                    |
|                          |                                  |              |                    |
|                          |                                  |              |                    |
| ✓ Pre-Installed          | <ul> <li>Roof Terrace</li> </ul> |              |                    |

## NEW BUILD VILLAS IN LOS ALCAZARES

New Build detached villa build on the generous plot of 350m2 in Los Alcazares .

Villa with 3 bedrooms and 2 bathrooms, open plan kitchen with the lounge area, fitted wardrobes, solarium, private garden with off road parking space and space for a swimming pool.