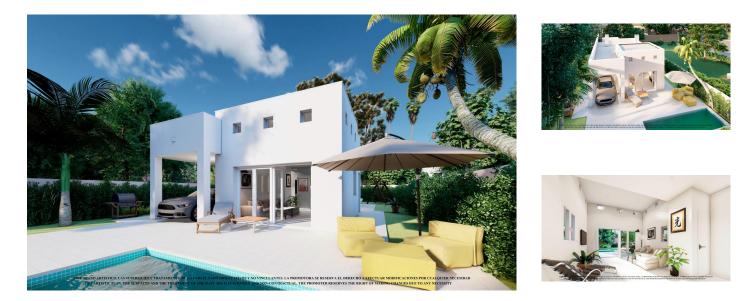

## NEW BUILD VILLAS IN LOS ALCAZARES

New Build detached villa build on the generous plot of 350m2 in Los Alcazares .

Villa with 3 bedrooms and 2 bathrooms, open plan kitchen with the lounge area, fitted wardrobes, solarium, private garden with off road parking space and space for a swimming pool.

An options for a private pool at an extra cost.

Spacious living room has large sliding doors to a terrace.

Ample terraces at the front and rear ensure that owners can sunbathe throughout the day.

This villas have modern fitted kitchens with a choice of colours for kitchen units and wall tiles in both kitchens and bathrooms and also floors and terraces.

Residential of villas located 1 km from the beach and the town of Los Alcázares, where you can practice various water sports, surrounded by several golf courses.

City of Cartagena less than 15 minutes by car and 30 minutes from Murcia Corvera airport.