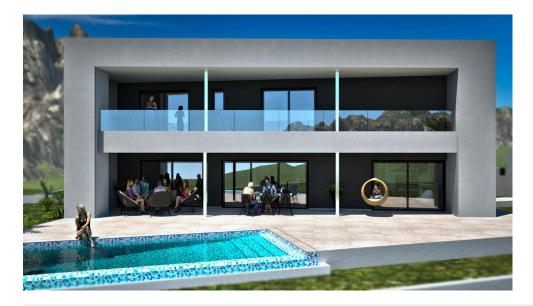

## NEW BUILD VILLA IN LA NUCIA

Wonderful contemporary style villa with views to the sea and mountain in La Nucía, close to Panorama area and near the Elian's british school.

The house has an amazing dining room with a mezzanine living room (higher ceiling) and an open kitchen concept with central island, and a contiguous service/depot area to the back.

The living expands toward the exterior terrace and pool, with a large covered terrace that allows for máximum outdoor confort. Possibility of having a infinity edge pool, and also LED color lighting.

There's one toilet in the ground floor, a hall and some builtín wardrobes in addition to the kitchen furniture. On the first floor, there are 3 bedrooms and 2 bathrooms, one of them en-suite in the master bedroom. There's also a large balcony area with stunning views.

Parking area includes a pérgola and automatic car gate.

Project has been designed considering the context, for máximum benefit on views, privacy and also optimal natural sunlight orientation.

La Nucía is a municipality in the comarca of Marina Baixa, Alicante. It borders the municipalities of Altea, Callosa d'En Sarrià, Benidorm, Polop and L'Alfàs del Pi.