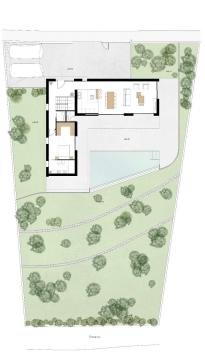

New Build villa exclusive and modern designed with functional architecture creating practical and aesthetically pleasing spaces, is distributed over 3 floors that rise on a 1,040m2 plot with sea views,

The villa has three 3 (2 of them en-suite), 3 full bathrooms, a guest toilet and an exterior toilet, a kitchen with an island an openconcept living-dining room creating a unique and open-plan room. Also a large laundry room and multipurpose room. There is the possibility of creating a fourth en-suite bedroom on the basement floor

Outside is the 40m2 pool surrounded by a large terrace and low-maintenance designer gardens with automatic irrigation. In addition, the villa also has a large stamped concrete parking lot, covered by a high-quality canvas awning.