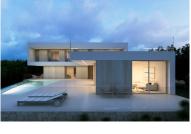

New Build villa exclusive and modern designed with functional architecture creating practical and aesthetically pleasing spaces, is distributed over 3 floors that rise on a 1,040m2 plot with sea views,

Outside is the 40m2 pool surrounded by a large terrace and low-maintenance designer gardens with automatic irrigation. In addition, the villa also has a large stamped concrete parking lot, covered by a high-quality canvas awning.