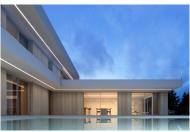

The villa has three 3 (2 of them en-suite), 3 full bathrooms, a guest toilet and an exterior toilet, a kitchen with an island an openconcept living-dining room creating a unique and open-plan room. Also a large laundry room and multipurpose room. There is the possibility of creating a fourth en-suite bedroom on the basement floor

Outside is the 40m2 pool surrounded by a large terrace and low-maintenance designer gardens with automatic irrigation. In addition, the villa also has a large stamped concrete parking lot, covered by a high-quality canvas awning.