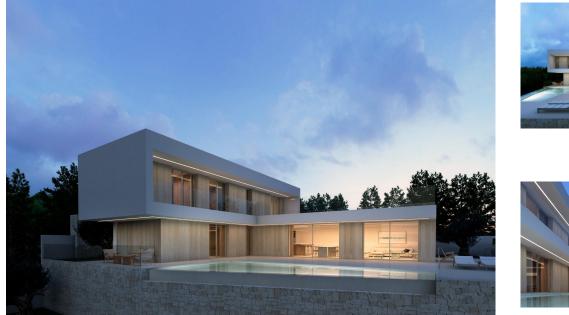

## NEW BUILD VILLA WITH THE SEA VIEWS IN BENISSA

New Build project on the Benissa coast located very close to the beautiful La Fustera beach and shops, restaurants and services, all less than approximately 300m away.

New Build villa exclusive and modern designed with functional architecture creating practical and aesthetically pleasing spaces, is distributed over 3 floors that rise on a 1,040m2 plot with sea views,

Outside is the 40m2 pool surrounded by a large terrace and low-maintenance designer gardens with automatic irrigation. In addition, the villa also has a large stamped concrete parking lot, covered by a high-quality canvas awning.