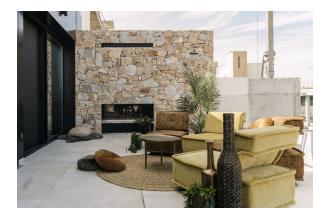

## DESIGNER VILLA BY THE SEA

Design villa with a total area of 250 square meters with views of Guardamar and the sea.

It has 3 bedrooms with private bathroom and with terraces overlooking the Sierra del Recorral. From the infinity pool you can enjoy the beautiful views and the natural environment of Rojales. The natural light on the ground floor thanks to the English patio, ensures that you can also maximize the use of this space for additional bedrooms, storage spaces or for the leisure area that you have always dreamed of having.

The exclusive and sustainable villas of the Residencial are designed to fully enjoy the magnificent views towards the Guardamar skyline. A combination of views of the sea, nature and the luxurious lifestyle within walking distance of Ciudad Quesada and Rojales with all the amenities at hand.