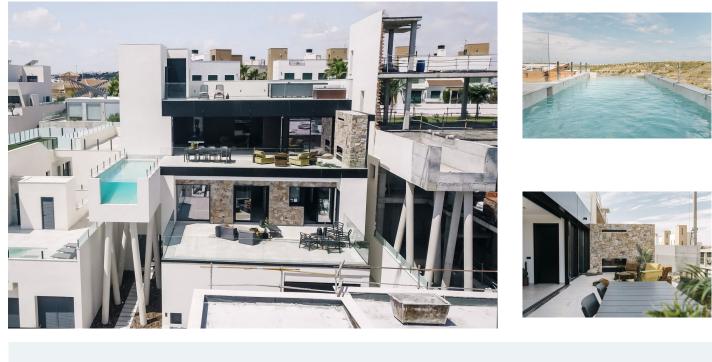

## DESIGNER VILLA BY THE SEA

Design villa with a total area of 250 square meters with views of Guardamar and the sea.

It has 3 bedrooms with private bathroom and with terraces overlooking the Sierra del Recorral. From the infinity pool you can enjoy the beautiful views and the natural environment of Rojales. The natural light on the ground floor thanks to the English patio, ensures that you can also maximize the use of this space for additional bedrooms, storage spaces or for the leisure area that you have always dreamed of having.

The exclusive and sustainable villas of the Residencial are designed to fully enjoy the magnificent views towards the Guardamar skyline. A combination of views of the sea, nature and the luxurious lifestyle within walking distance of Ciudad Quesada and Rojales with all the amenities at hand.

Its sustainable design, its high-quality finishes and its unique location make this residential one of the best promotions that the Costa Blanca offers.

**3 bedroom Villa in Rojales** Ref: PSN5723