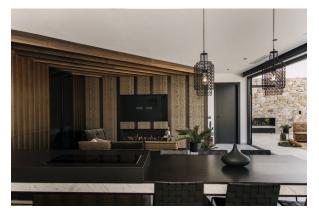

## DESIGNER VILLA BY THE SEA

Design villa with a total area of 250 square meters with views of Guardamar and the sea.

It has 3 bedrooms with private bathroom and with terraces overlooking the Sierra del Recorral. From the infinity pool you can enjoy the beautiful views and the natural environment of Rojales. The natural light on the ground floor thanks to the English patio, ensures that you can also maximize the use of this space for additional bedrooms, storage spaces or for the leisure area that you have always dreamed of having.

Its sustainable design, its high-quality finishes and its unique location make this residential one of the best promotions that the Costa Blanca offers.

**3 bedroom Villa in Rojales** Ref: PSN5723