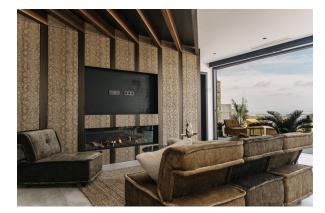

## DESIGNER VILLA BY THE SEA

Design villa with a total area of 250 square meters with views of Guardamar and the sea.

It has 3 bedrooms with private bathroom and with terraces overlooking the Sierra del Recorral. From the infinity pool you can enjoy the beautiful views and the natural environment of Rojales. The natural light on the ground floor thanks to the English patio, ensures that you can also maximize the use of this space for additional bedrooms, storage spaces or for the leisure area that you have always dreamed of having.

Its sustainable design, its high-quality finishes and its unique location make this residential one of the best promotions that the Costa Blanca offers.

**3 bedroom Villa in Rojales** Ref: PSN5723