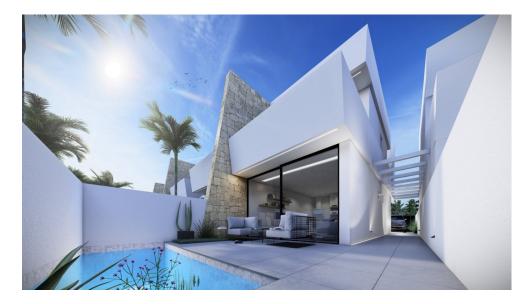

## NEW BUILD SEMI DETACHED VILLAS IN SANTIAGO DE LA RIBERA

New Build residential of detached and semi detached villas with private pools in Santiago de la Ribera (650 metres from the beaches)

Properties designed to provide the very best open plan living space, featuring double full glass sliding doors that open directly on to a large terrace with private swimming pool, terrace and parking area.

Villas offer 3 generously sized bedrooms (first floor with en-suite), and a further bathroom on the ground floor with walk in shower.

The ground floor living area features a fully fitted kitchen with drop down table open plan lounge / dining area, fully fitted kitchen zone with appliances, exterior storage room and terraced areas to the side of the villa, from master bedroom and from the lounge area.