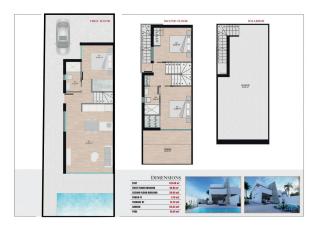

## 3 bedroom Villa in San Javier Ref: PSN6322

359,950 €

Property type: Villa

Location: San Javier

**Bedrooms:** 3 **Bathrooms:** 2

Pool: Private

House area:

94 m²

Plot area:

120 m<sup>2</sup>

**\** 

Pre-Installed

**Roof Terrace** 

Villas offer 3 generously sized bedrooms (first floor with en-suite), and a further bathroom on the ground floor with walk in shower.

The ground floor living area features a fully fitted kitchen with drop down table open plan lounge / dining area, fully fitted kitchen zone with appliances, exterior storage room and terraced areas to the side of the villa, from master bedroom and from the lounge area.