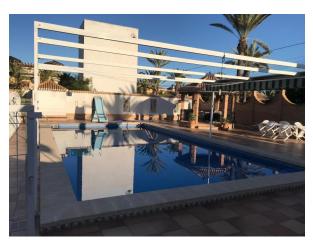

Utility room

Separate Kitchen

Welcome to your own mansion by the sea in Cabo Roig! This stunning 6-bedroom villa offers you the luxury and comfort you deserve in a prime location.

With 6 bedrooms and 3 bathrooms, this spacious villa is perfect for large families or those looking for space to entertain guests. Immerse yourself in your private oasis with a sparkling pool and a lush 1,500 m2 garden, where you can enjoy unforgettable moments outdoors.

This villa has all the amenities you need for luxury seaside living, including fitted wardrobes, separate kitchen, storage room, air conditioning, and is fully furnished with high quality appliances. Relax in the solarium or enjoy al fresco dining on the terrace equipped with a barbecue, while gazing at the stars over the Mediterranean.