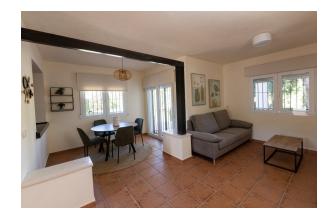

This unusual design semi-detached villa has 2 bedrooms and 1 bathroom, independent kitchen, living room with patio doors leading onto the covered porch and semi covered roof top terrace.

An options for a private pool at an extra cost.