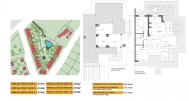

## 2 bedroom Villa in Fuente Álamo Ref: PSN6871

Property type: Villa

**Location :** Fuente Álamo

Bedrooms: 2
Bathrooms: 1

House area: 175 m<sup>2</sup>

Plot area: 414 m<sup>2</sup>

~

Key Ready

This unusual design semi-detached villa has 2 bedrooms and 1 bathroom, independent kitchen, living room with patio doors leading onto the covered porch and semi covered roof top terrace.

An options for a private pool at an extra cost.