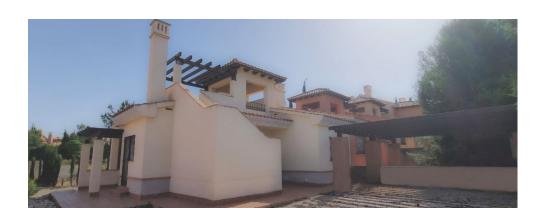

## 2 bedroom Villa in Fuente Álamo Ref: PSN6871

Property type: Villa

**Location :** Fuente Álamo

Bedrooms: 2
Bathrooms: 1

House area: 175 m<sup>2</sup>

Plot area: 414 m<sup>2</sup>

~

Key Ready

This unusual design semi-detached villa has 2 bedrooms and 1 bathroom, independent kitchen, living room with patio doors leading onto the covered porch and semi covered roof top terrace.

An options for a private pool at an extra cost.