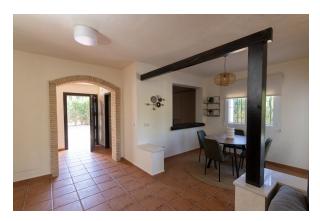

This unusual design semi-detached villa has 2 bedrooms and 1 bathroom, independent kitchen, living room with patio doors leading onto the covered porch and semi covered roof top terrace.

An options for a private pool at an extra cost.