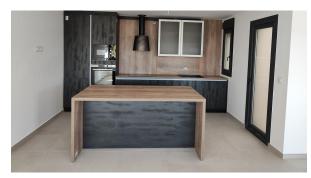

Modern apartments with open plan kitchen with spacious and bright living-dining room with access to a large terrace. Modern penthouses has private solarium.

An options underground parking space and storage room at an extra cost.