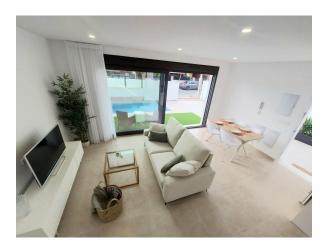

From the living room you have direct access to the terrace and the pool.

Villas comes with pre-installed ducted A/C, LED lighting package, motorized blinds, appliance package, intercom, aerothermic hot water system and private pool.