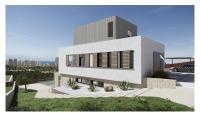

Each level is accentuated with a material that enhances its essence. Level O is clad in natural limestone, providing support to the entire structure.

Level 1, with its monolayer finish and wooden shutters, safeguards the most intimate part of the residence. Finally, Level 2, where the master bedroom is located, opens up to a spacious terrace and is finished with textured monolayer in a warm tone.