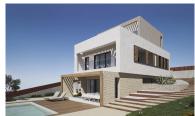

The lateral garden, adorned with cacti and white gravel, connects the Access Level 1 with the main floor (Level O).

The use of natural grass in the rest of the terrain is presented as an additional feature through a meticulously designed landscaping project.

Each level is accentuated with a material that enhances its essence. Level O is clad in natural limestone, providing support to the entire structure.

Level 1, with its monolayer finish and wooden shutters, safeguards the most intimate part of the residence. Finally, Level 2, where the master bedroom is located, opens up to a spacious terrace and is finished with textured monolayer in a warm tone.