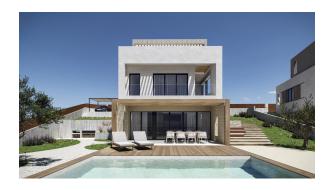

## NEW BUILD VILLAS IN FINESTRAT

New Build Modern villas in Finestrat.

Villas with 4 bedrooms and 4 bathrooms, open plan kitchen with lounge area, terrace with magnificent views over Benidorm, private garden with swimming pool and parking space.

The lateral garden, adorned with cacti and white gravel, connects the Access Level 1 with the main floor (Level O).

The use of natural grass in the rest of the terrain is presented as an additional feature through a meticulously designed landscaping project.

Each level is accentuated with a material that enhances its essence. Level O is clad in natural limestone, providing support to the entire structure.

Level 1, with its monolayer finish and wooden shutters, safeguards the most intimate part of the residence. Finally, Level 2, where the master bedroom is located, opens up to a spacious terrace and is finished with textured monolayer in a warm tone.