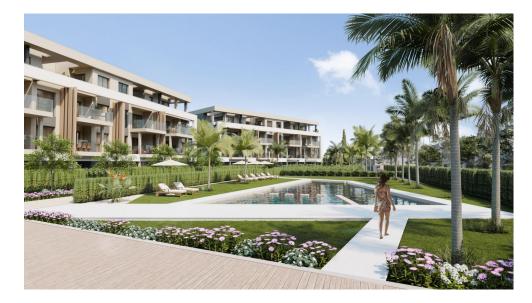

## NEW BUILD RESIDENTIAL IN PRIVATE GATED RESORT IN PROVINCE OF MURCIA

New Build residential complex consist of 42 luxury apartments and penthouses with 2 and 3 bedrooms, 2 bathrooms, open plan kitchen with spacious living room, fitted wardrobes and terraces.

Apartments on the ground floor having private garden, middle floors apartments with terrace and penthouses with a large private terrace.

This exclusive development has a landscaped communal area which boasts a fabulous contemporary pool, social club and green areas.

All apartments come with underground parking and storage room.

Located in a private gated resort, with a main access entrance and 24 hours security. The resort is designed around an impressive 126.000 m2 green area.