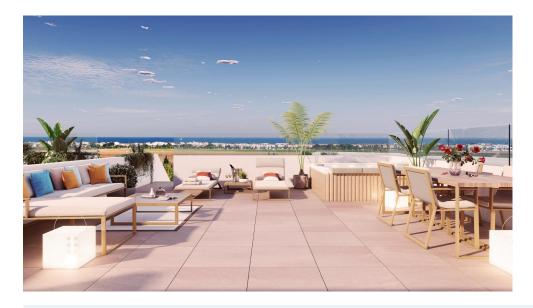

## 3 bedroom Penthouse in Pilar De La Horadada

Ref: PSN7721

93 m<sup>2</sup>

Property type : Penthouse

Location: Pilar De La Horadada

Bedrooms: 3
Bathrooms: 2

Pre-Installed

**Roof Terrace** 

All the terraces are south-facing.

Automatic gates in the residential, both for pedestrian access and vehicle access.

The building is surrounded by gardens, it will also have a communal swimming pool, parking inside the complex and each property has its own private storage room.