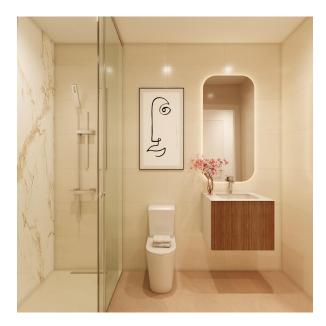

The kitchen is delivered fully furnished, leaving enough space for you to choose the appliances according to your preferences.

Only noble materials have been used, such as interior carpentry made entirely of wood and exterior Climalit/aluminium windows, ideal both for their design and for the high thermal-acoustic level they have.