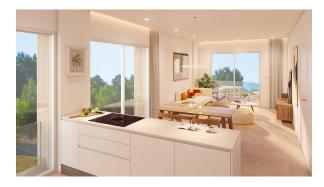

The kitchen is delivered fully furnished, leaving enough space for you to choose the appliances according to your preferences.

Only noble materials have been used, such as interior carpentry made entirely of wood and exterior Climalit/aluminium windows, ideal both for their design and for the high thermal-acoustic level they have.