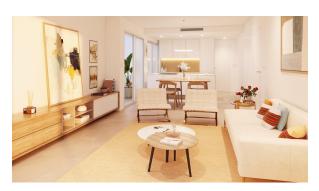

The kitchen is delivered fully furnished, leaving enough space for you to choose the appliances according to your preferences.

Only noble materials have been used, such as interior carpentry made entirely of wood and exterior Climalit/aluminium windows, ideal both for their design and for the high thermal-acoustic level they have.