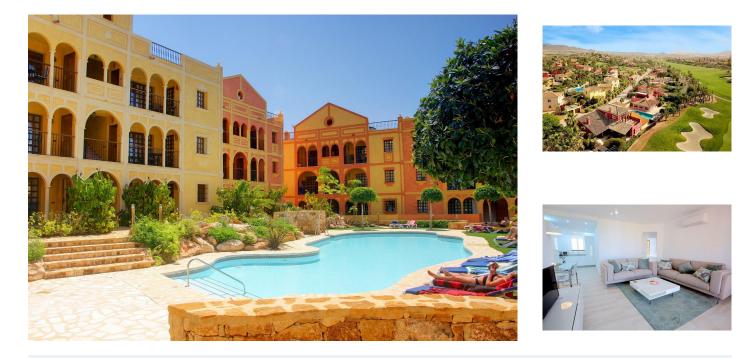

## STUNNING NEW APARTMENTS IN DESERT SPRINGS RESORT

Stunning three-bedroom first floor apartments located within a Spanish-style courtyard with communal swimming pool which benefit from views over the beautifully landscaped communal gardens.

The exteriors have maintained the heritage of tradition, with wooden and iron verandas and balconies and a wealth of attractive external detail, while the interiors offer a stylish contemporary home with modern appeal.

Each property has the use of a parking area and a private roof solarium.

Easy access to all resort facilities