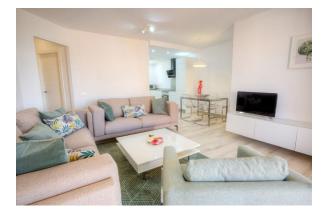

The exteriors have maintained the heritage of tradition, with wooden and iron verandas and balconies and a wealth of attractive external detail, while the interiors offer a stylish contemporary home with modern appeal.

High quality finishings include an attractively tiled bathroom and shower room. Open-plan kitchen with a scratch and stain resistant 'Compac' countertop, with the fridge/freezer and washing machine integrated within the cupboards. Ceramic hob, cooker hood and microwave. Air-conditioning, double glazing, mirrored wardrobes to bedrooms with high quality sanitary ware and fittings throughout.