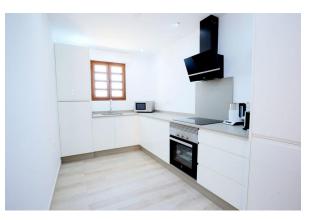

High quality finishings include an attractively tiled bathroom and shower room. Open-plan kitchen with a scratch and stain resistant 'Compac' countertop, with the fridge/freezer and washing machine integrated within the cupboards. Ceramic hob, cooker hood and microwave. Air-conditioning, double glazing, mirrored wardrobes to bedrooms with high quality sanitary ware and fittings throughout.