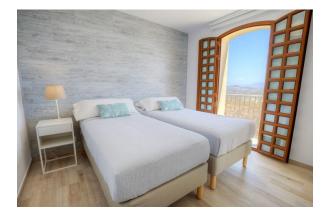

High quality finishings include an attractively tiled bathroom and shower room. Open-plan kitchen with a scratch and stain resistant 'Compac' countertop, with the fridge/freezer and washing machine integrated within the cupboards. Ceramic hob, cooker hood and microwave. Air-conditioning, double glazing, mirrored wardrobes to bedrooms with high quality sanitary ware and fittings throughout.