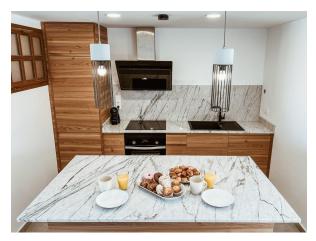

High quality finishing's include; attractively tiled En-suite bathrooms to both bedrooms, an open plan kitchen with a scratch and stain resistant 'Compac' countertop, with integrated fridge/freezer and washing machine. A Ceramic hob, cooker hood & microwave. Air conditioning, double glazing, mirrored wardrobes to bedrooms with high quality sanitary ware and fittings throughout.