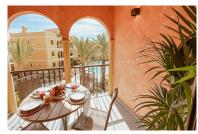

The exterior has maintained the heritage of tradition, with wooden and iron verandas and balconies and a wealth of attractive external detail, whilst the interior offers a stylish contemporary home with modern appeal.

High quality finishing's include; attractively tiled En-suite bathrooms to both bedrooms, an open plan kitchen with a scratch and stain resistant 'Compac' countertop, with integrated fridge/freezer and washing machine. A Ceramic hob, cooker hood & microwave. Air conditioning, double glazing, mirrored wardrobes to bedrooms with high quality sanitary ware and fittings throughout.