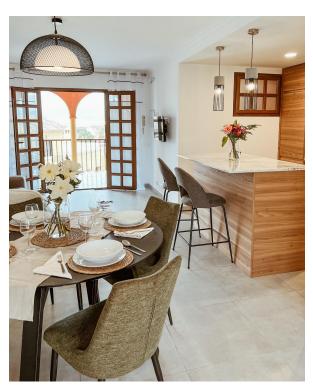

The exterior has maintained the heritage of tradition, with wooden and iron verandas and balconies and a wealth of attractive external detail, whilst the interior offers a stylish contemporary home with modern appeal.

High quality finishing's include; attractively tiled En-suite bathrooms to both bedrooms, an open plan kitchen with a scratch and stain resistant 'Compac' countertop, with integrated fridge/freezer and washing machine. A Ceramic hob, cooker hood & microwave. Air conditioning, double glazing, mirrored wardrobes to bedrooms with high quality sanitary ware and fittings throughout.