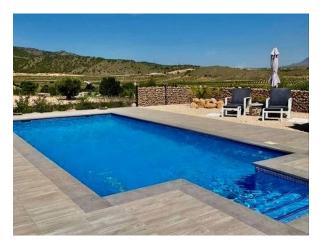

Private swimming pool. Garage for 2 cars.

Located in a quiet and residential environment, this villa allows you to enjoy the privacy and tranquillity you desire.

Jumilla is located in the province of Murcia, between the Mediterranean coast and the Castilla de La Mancha high, flat arid plains. The area is characterised by its wide valleys and high plains dotted with mountains at an altitude between 320 and 900m above sea level.