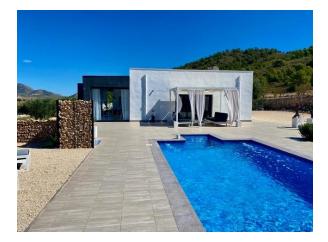

Private swimming pool. Garage for 2 cars.

Located in a quiet and residential environment, this villa allows you to enjoy the privacy and tranquillity you desire.

Jumilla is located in the province of Murcia, between the Mediterranean coast and the Castilla de La Mancha high, flat arid plains. The area is characterised by its wide valleys and high plains dotted with mountains at an altitude between 320 and 900m above sea level.