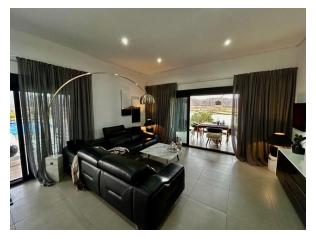

## NEW BUILD VILLA IN JUMILLA

New Build villa on a large plot in the municipality in Jumilla.

Modern one level villa built on a huge plot of 5,000 m2, has 3 bedrooms, 2 bathrooms, guest toilet, open-plan fitted kitchen with spacious living-dining room, large floor-to-ceiling windows with a lot of natural light, built-in wardrobes.