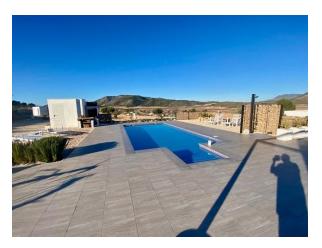

Private swimming pool. Garage for 2 cars.

Located in a quiet and residential environment, this villa allows you to enjoy the privacy and tranquillity you desire.

Jumilla is located in the province of Murcia, between the Mediterranean coast and the Castilla de La Mancha high, flat arid plains. The area is characterised by its wide valleys and high plains dotted with mountains at an altitude between 320 and 900m above sea level.