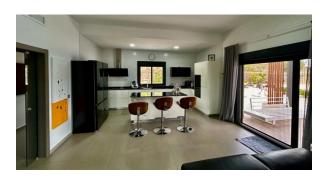

## NEW BUILD VILLA IN JUMILLA

New Build villa on a large plot in the municipality in Jumilla.

Modern one level villa built on a huge plot of 5,000 m2, has 3 bedrooms, 2 bathrooms, guest toilet, open-plan fitted kitchen with spacious living-dining room, large floor-to-ceiling windows with a lot of natural light, built-in wardrobes.