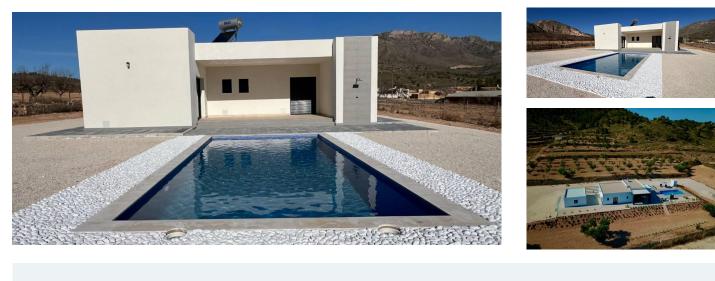

## NEW BUILD VILLA IN JUMILLA

New Build villa on a large plot in the municipality in Jumilla.

Modern one level villa built on a huge plot of 5,000 m2, has 3 bedrooms, 2 bathrooms, guest toilet, open-plan fitted kitchen with spacious living-dining room, large floor-to-ceiling windows with a lot of natural light, built-in wardrobes.

Private swimming pool. Garage for 2 cars.

Located in a quiet and residential environment, this villa allows you to enjoy the privacy and tranquillity you desire.

Jumilla is located in the province of Murcia, between the Mediterranean coast and the Castilla de La Mancha high, flat arid plains. The area is characterised by its wide valleys and high plains dotted with mountains at an altitude between 320 and 900m above sea level.