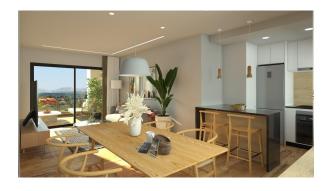

## 2 bedroom Apartment in Los Alcázares

Ref: PSN8128

Property type: Apartment Pool: Communal House area: 83 m<sup>2</sup>

Location: Los Alcázares

Bedrooms: 2
Bathrooms: 2

**V** 

Pre-Installed

Lift

## 2 bedroom Apartment in Los Alcázares

Ref: PSN8128