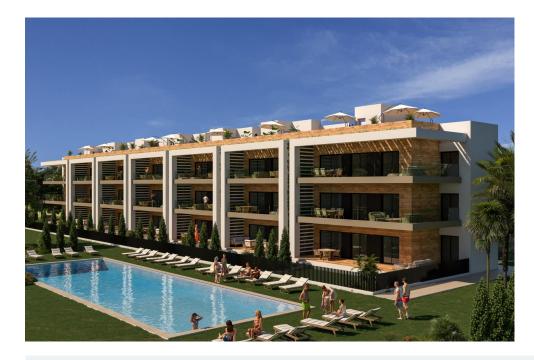

## NEW BUILD RESIDENTIAL COMPLEX NEAR LA SERENA GOLF, LOS ALCAZARES

This amazing complex will be formed by 244 apartments with 2 and 3 bedrooms, divided in 8 blocks and 20 private Villas.

Modern apartments in 3 floors (ground floor plus 2), ground floor with nice gardens, and some of them with private swimming pool and second floor with nice terraces and private solariums.

Corner apartments (4 per floor) and top floor apartments has 3 bedrooms and the rest 2 bedrooms.

East facing properties looking to the communal areas and West facing with wonderfull golf course views.

Complex with the communal pool and the communal areas.

Every apartment have their own parking space and private storage on the basement, included on the price.

Residential located in a frontline of the prestigious golf course "La Serena Golf". This golf course is well renowned for its lakes and vegetation that interweave with the golf course. The water and lakes are present in 16 of the 18 holes, but all the course is designed to offer the golfer different strategies in each hole. Another aspect that makes this golf course unique is that it's connected by walking to the city centre, something impossible to find in other golf locations that allow us to enjoy the calm and the beauty of the area without refusing the access to the services that Los Alcázares offers.