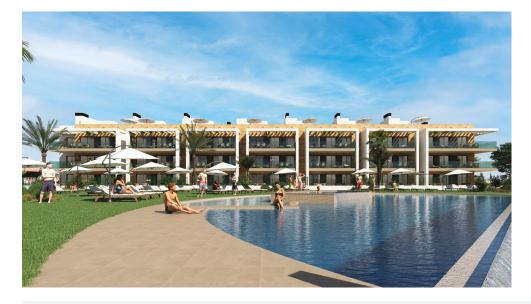

## NEW BUILD RESIDENTIAL COMPLEX NEAR LA SERENA GOLF, LOS ALCAZARES

This amazing complex will be formed by 244 apartments with 2 and 3 bedrooms, divided in 8 blocks and 20 private Villas.

Modern apartments in 3 floors (ground floor plus 2), ground floor with nice gardens, and some of them with private swimming pool and second floor with nice terraces and private solariums.

Corner apartments (4 per floor) and top floor apartments has 3 bedrooms and the rest 2 bedrooms.

East facing properties looking to the communal areas and West facing with wonderfull golf course views.

Complex with the communal pool and the communal areas.

Every apartment have their own parking space and private storage on the basement, included on the price.

Residential located in a frontline of the prestigious golf course "La Serena Golf". This golf course is well renowned for its lakes and vegetation that interweave with the golf course. The water and lakes are present in 16 of the 18 holes, but all the course is designed to offer the golfer different strategies in each hole. Another aspect that makes this golf course unique is that it's connected by walking to the city centre, something impossible to find in other golf locations that allow us to enjoy the calm and the beauty of the area without refusing the access to the services that Los Alcázares offers.