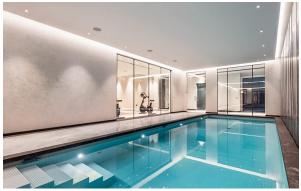

## NEW BUILD RESIDENTIAL IN RELLEU

New Build residential in Relleu is the ideal place for those who want to have a quality home in a very beautiful place and with all services next door.

The building has 7 floors with 2 stairs and its 2 elevators. In the basement there are 69 parking spaces and 42 storage rooms. On the ground floor is the heated indoor pool, a large room for the use of all owners and two commercial premises, on the roof is the outdoor pool with its terraces.

## Relax

- Pool: Dive into an oasis of serenity and leave the daily stress behind as you swim laps in our refreshing pool.
- Sauna: Let go of all tension and indulge in the bliss of our luxurious sauna. The soothing heat relaxes your muscles and purifies your mind, leaving you feeling completely rejuvenated after each session.