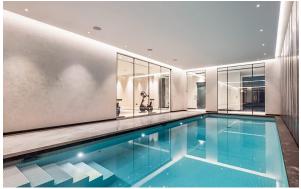

## NEW BUILD RESIDENTIAL IN RELLEU

New Build residential in Relleu is the ideal place for those who want to have a quality home in a very beautiful place and with all services next door.

The building has 7 floors with 2 stairs and its 2 elevators. In the basement there are 69 parking spaces and 42 storage rooms. On the ground floor is the heated indoor pool, a large room for the use of all owners and two commercial premises, on the roof is the outdoor pool with its terraces.

## Relax

- Pool: Dive into an oasis of serenity and leave the daily stress behind as you swim laps in our refreshing pool.
- Sauna: Let go of all tension and indulge in the bliss of our luxurious sauna. The soothing heat relaxes your muscles and purifies your mind, leaving you feeling completely rejuvenated after each session.