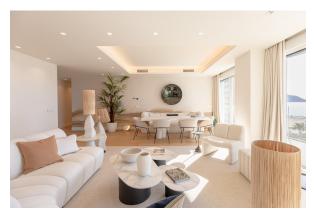

# 2 bedroom Apartment in Benidorm Ref: PSN7238

970,000 €

NEW BUILD LUXURY FRONTLINE RESIDENTIAL COMPLEX IN BENIDORM

A New future icon at Benidorm Skyline which will be delivered in 3 years time.

New Build Luxury Frontline Private Residences & Hotel complex in Benidorm with 1,2 and 3 bedroom apartments with magnificent sea views.

Modern building of more than 44 floors, 158 metres high, more than 200 apartments and an exclusive hotel, on the last plot which will have direct views of the Poniente beach in Benidorm.

Residential complex will also have a sauna, spa, lobby, gym, yoga and pilates area, coworking spaces, gardens, sky gardens, tennis and paddle tennis court, social club, restaurant, large storage rooms and car parks with electric charging for approximately 180 cars.

Also will have an auditorium and a Beach Club with three distinct areas of grass, sand wood with direct access from the beach, where you can enjoy the sunset light and the Mediterranean lifestyle.

The design of the building will have a new landscape feature: around the building, dunes will be recreated following the Mediterranean inspiration, which will dialogue with the landscape of the Poniente beach. Surrounded by an idyllic enclave, the guests and residents will also be able to enjoy the fresh water of its 2 swimming pools (one of 1000 m2 exclusively for owners; and another outdoor pool, in the beach club, of approximately 1500 m2).