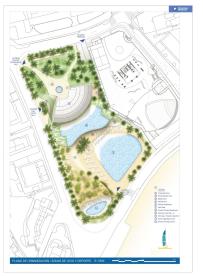

Modern building of more than 44 floors, 158 metres high, more than 200 apartments and an exclusive hotel, on the last plot which will have direct views of the Poniente beach in Benidorm.

Residential complex will also have a sauna, spa, lobby, gym, yoga and pilates area, coworking spaces, gardens, sky gardens, tennis and paddle tennis court, social club, restaurant, large storage rooms and car parks with electric charging for approximately 180 cars.

Also will have an auditorium and a Beach Club with three distinct areas of grass, sand wood with direct access from the beach, where you can enjoy the sunset light and the Mediterranean lifestyle.

The design of the building will have a new landscape feature: around the building, dunes will be recreated following the Mediterranean inspiration, which will dialogue with the landscape of the Poniente beach. Surrounded by an idyllic enclave, the guests and residents will also be able to enjoy the fresh water of its 2 swimming pools (one of 1000 m2 exclusively for owners; and another outdoor pool, in the beach club, of approximately 1500 m2).