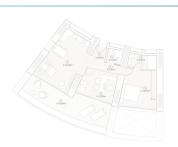

## Tipología: 2 Dormitorios TIPO SUITE COMEDOR

| OTESSIE | CONSTRUBL ME                                       |
|---------|----------------------------------------------------|
|         | 4.5                                                |
| 2,5     | 2,6                                                |
| -0      | 57                                                 |
| 2.5     | 3.1                                                |
| 15.5    | 10.3                                               |
| 12.1    | 54.8                                               |
| 24,1    | 35.6                                               |
| 64.9    | 79.2                                               |
| 22.6    | 29.5                                               |
|         | 30.1                                               |
|         | 107<br>20<br>407<br>23<br>153<br>123<br>180<br>648 |