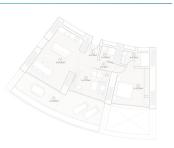

## Tipología: 2 Dormitorios TIPO SUITE DESPACHO

| SUPERFICIE (N°)         | 01833381 | CONSTRUBATE |
|-------------------------|----------|-------------|
| INTRACA.                |          | 4.5         |
| MULLO                   | 2,5      | 2,6         |
| BASID 1                 | -0       | 57          |
| 84603                   | 2.5      | 3.1         |
| HADITACON 1             | 15.5     | 10.3        |
| DESFA090                | 12.1     | 14.8        |
| SILÓNICOCINICOMIDOS     | 24,1     | 35.6        |
| TOTAL VINENDA           | 64.9     | 79.2        |
| TERRAZA                 | 22.6     | 29.5        |
| PROPORCIONAL Z. COMUNES |          | 30.1        |
| TOTAL CON TERRAZA       | 87,6     | 138,9       |
|                         |          |             |