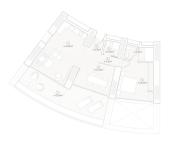

#### Tipología: 2 Dormitorios

| SUPERFICIE (N°)         | CLETZING | CONSTRUBA M |
|-------------------------|----------|-------------|
| INCINON.                | 3.7      | 4.5         |
| MULLO                   | 2,5      | 2,6         |
| BASO 1                  | 40       | 52          |
| BAR02                   | 2.5      | 3.1         |
| HADITACON 1             | 15.5     | 10.9        |
| HABITACON 2             | 12.1     | 14.8        |
| SILÓNICOCINICOMIDOS     | 24,1     | 35.6        |
| TOTAL VINENDA           | 64.9     | 79.2        |
| TERRAZA                 | 22.6     | 29.5        |
| PROPORCIONAL Z. COMUNES |          | 30.1        |
| TOTAL CON TERRADA       | 87,6     | 138,6       |