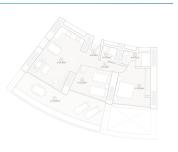

# Tipología: 2 Dormitorios TIPO SUITE SALÓN

| SUPERFICIE (N°)         | CLETZING | CONSTRUBA M |
|-------------------------|----------|-------------|
| INCINON.                |          | 4.5         |
| MULLO                   | 2,5      | 2,6         |
| BASO 1                  | 40       | 52          |
| 84603                   | 2.5      | 3.0         |
| HADITACON 1             | 15.5     | 10.3        |
| 54.64                   | 12.1     | 14.8        |
| CONTRODUCCOUN           | 24,1     | 35.6        |
| TOTAL VINENDA           | 64.9     | 79.2        |
| TERRAZA                 | 22.6     | 29.5        |
| PROPORCIONAL Z. COMUNES |          | 30.1        |
| TOTAL CONTERNAN         | 62.5     | 100.5       |

#### Tipología: 2 Dormitorios

| SUPERFICIE (N°)         | CLETZING | CONSTRUBA M |
|-------------------------|----------|-------------|
| INCINON.                | 3.7      | 4.5         |
| MULLO                   | 2,5      | 2,6         |
| BASO 1                  | 40       | 52          |
| BAR02                   | 2.5      | 3.1         |
| HADITACON 1             | 15.5     | 10.9        |
| HABITACON 2             | 12.1     | 14.8        |
| SILÓNICOCINICOMIDOS     | 24,1     | 35.6        |
| TOTAL VINENDA           | 64.9     | 79.2        |
| TERRAZA                 | 22.6     | 29.5        |
| PROPORCIONAL Z. COMUNES |          | 30.1        |
| TOTAL CON TERRADA       | 87,6     | 138,6       |