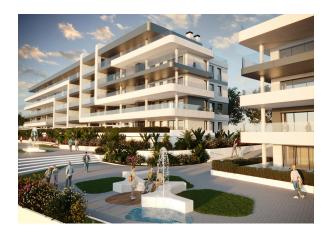

A large fountain finished in blue tiles.

A poolside area with natural grass.

Furniture spread throughout the plot on which to rest and contemplate the views of the complex.

Small areas of artificial lawn and ceramics with lustrous wood tone.