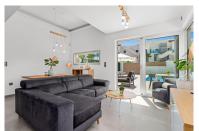

Utility room

An exceptional contemporary style detached villa built over three floors and just 3 years old is immaculately presented. You enter the west facing garden onto a large tiled terrace surrounding the private heated pool with Roman steps, with ample space for sun loungers plus off road parking. It is a private space with a dining/seating area complete with sun awnings and patio doors leading into the lounge. On entering the villa itself you are met with a very spacious and open plan living area with high ceilings and lots of natural sunlight. There is a lounge with patio doors out to the swimming pool, a dining area and fully fitted kitchen. Also on this floor there is a guest cloakroom, and the master bedroom with an en-suite shower and dressing room area with large fitted wardrobes. Stairs lead to the first floor and 2 further double bedrooms, each with fitted wardrobes and a family bathroom. From the landing you can also access a large two level terrace with water and electric supply, perfect for a jacuzzi maybe! A further staircase leads to the fantastic solarium with lovely views of the surrounding area, plenty of dining and relaxing space and a superb summer kitchen with an electric shutter to protect from the sun/rain, with water and electric supply, a sink, fridge, microwave, cupboards, drawers and work surface. This simply stunning property is being sold fully furnished to a high standard and is an absolute gem not to be missed!