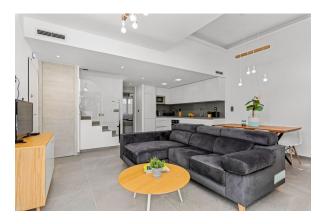

Utility room

An exceptional contemporary style detached villa built over three floors and just 3 years old is immaculately presented. You enter the west facing garden onto a large tiled terrace surrounding the private heated pool with Roman steps, with ample space for sun loungers plus off road parking. It is a private space with a dining/seating area complete with sun awnings and patio doors leading into the lounge. On entering the villa itself you are met with a very spacious and open plan living area with high ceilings and lots of natural sunlight. There is a lounge with patio doors out to the swimming pool, a dining area and fully fitted kitchen. Also on this floor there is a guest cloakroom, and the master bedroom with an en-suite shower and dressing room area with large fitted wardrobes. Stairs lead to the first floor and 2 further double bedrooms, each with fitted wardrobes and a family bathroom. From the landing you can also access a large two level terrace with water and electric supply, perfect for a jacuzzi maybe! A further staircase leads to the fantastic solarium with lovely views of the surrounding area, plenty of dining and relaxing space and a superb summer kitchen with an electric shutter to protect from the sun/rain, with water and electric supply, a sink, fridge, microwave, cupboards, drawers and work surface. This simply stunning property is being sold fully furnished to a high standard and is an absolute gem not to be missed!