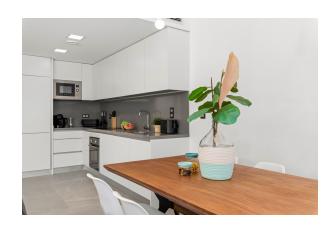

Utility room

An exceptional contemporary style detached villa built over three floors and just 3 years old is immaculately presented. You enter the west facing garden onto a large tiled terrace surrounding the private heated pool with Roman steps, with ample space for sun loungers plus off road parking. It is a private space with a dining/seating area complete with sun awnings and patio doors leading into the lounge. On entering the villa itself you are met with a very spacious and open plan living area with high ceilings and lots of natural sunlight. There is a lounge with patio doors out to the swimming pool, a dining area and fully fitted kitchen. Also on this floor there is a guest cloakroom, and the master bedroom with an en-suite shower and dressing room area with large fitted wardrobes. Stairs lead to the first floor and 2 further double bedrooms, each with fitted wardrobes and a family bathroom. From the landing you can also access a large two level terrace with water and electric supply, perfect for a jacuzzi maybe! A further staircase leads to the fantastic solarium with lovely views of the surrounding area, plenty of dining and relaxing space and a superb summer kitchen with an electric shutter to protect from the sun/rain, with water and electric supply, a sink, fridge, microwave, cupboards, drawers and work surface. This simply stunning property is being sold fully furnished to a high standard and is an absolute gem not to be missed!