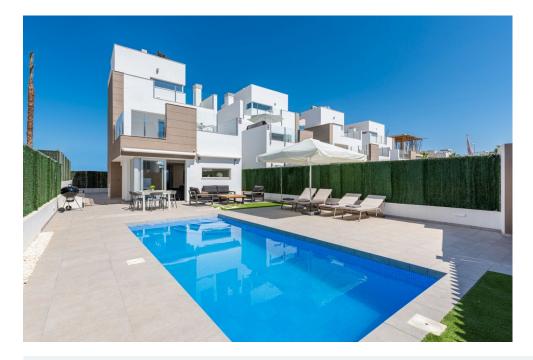

## 3 bedroom Villa in Guardamar del Segura

Ref: PSS-6178ER

Property type: Villa

Location: Guardamar del Segura

**Bedrooms**: 3 **Bathrooms**: 2

Pool: Private

Facing: West

House area: 125 m<sup>2</sup>

Utility room

An exceptional contemporary style detached villa built over three floors and just 3 years old is immaculately presented. You enter the west facing garden onto a large tiled terrace surrounding the private heated pool with Roman steps, with ample space for sun loungers plus off road parking. It is a private space with a dining/seating area complete with sun awnings and patio doors leading into the lounge. On entering the villa itself you are met with a very spacious and open plan living area with high ceilings and lots of natural sunlight. There is a lounge with patio doors out to the swimming pool, a dining area and fully fitted kitchen. Also on this floor there is a guest cloakroom, and the master bedroom with an en-suite shower and dressing room area with large fitted wardrobes. Stairs lead to the first floor and 2 further double bedrooms, each with fitted wardrobes and a family bathroom. From the landing you can also access a large two level terrace with water and electric supply, perfect for a jacuzzi maybe! A further staircase leads to the fantastic solarium with lovely views of the surrounding area, plenty of dining and relaxing space and a superb summer kitchen with an electric shutter to protect from the sun/rain, with water and electric supply, a sink, fridge, microwave, cupboards, drawers and work surface. This simply stunning property is being sold fully furnished to a high standard and is an absolute gem not to be missed!