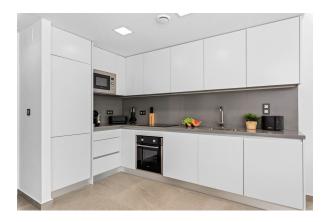

Utility room

An exceptional contemporary style detached villa built over three floors and just 3 years old is immaculately presented. You enter the west facing garden onto a large tiled terrace surrounding the private heated pool with Roman steps, with ample space for sun loungers plus off road parking. It is a private space with a dining/seating area complete with sun awnings and patio doors leading into the lounge. On entering the villa itself you are met with a very spacious and open plan living area with high ceilings and lots of natural sunlight. There is a lounge with patio doors out to the swimming pool, a dining area and fully fitted kitchen. Also on this floor there is a guest cloakroom, and the master bedroom with an en-suite shower and dressing room area with large fitted wardrobes. Stairs lead to the first floor and 2 further double bedrooms, each with fitted wardrobes and a family bathroom. From the landing you can also access a large two level terrace with water and electric supply, perfect for a jacuzzi maybe! A further staircase leads to the fantastic solarium with lovely views of the surrounding area, plenty of dining and relaxing space and a superb summer kitchen with an electric shutter to protect from the sun/rain, with water and electric supply, a sink, fridge, microwave, cupboards, drawers and work surface. This simply stunning property is being sold fully furnished to a high standard and is an absolute gem not to be missed!