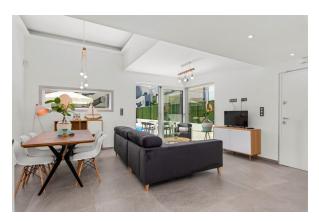

Utility room

An exceptional contemporary style detached villa built over three floors and just 3 years old is immaculately presented. You enter the west facing garden onto a large tiled terrace surrounding the private heated pool with Roman steps, with ample space for sun loungers plus off road parking. It is a private space with a dining/seating area complete with sun awnings and patio doors leading into the lounge. On entering the villa itself you are met with a very spacious and open plan living area with high ceilings and lots of natural sunlight. There is a lounge with patio doors out to the swimming pool, a dining area and fully fitted kitchen. Also on this floor there is a guest cloakroom, and the master bedroom with an en-suite shower and dressing room area with large fitted wardrobes. Stairs lead to the first floor and 2 further double bedrooms, each with fitted wardrobes and a family bathroom. From the landing you can also access a large two level terrace with water and electric supply, perfect for a jacuzzi maybe! A further staircase leads to the fantastic solarium with lovely views of the surrounding area, plenty of dining and relaxing space and a superb summer kitchen with an electric shutter to protect from the sun/rain, with water and electric supply, a sink, fridge, microwave, cupboards, drawers and work surface. This simply stunning property is being sold fully furnished to a high standard and is an absolute gem not to be missed!