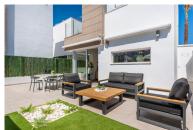

Utility room

An exceptional contemporary style detached villa built over three floors and just 3 years old is immaculately presented. You enter the west facing garden onto a large tiled terrace surrounding the private heated pool with Roman steps, with ample space for sun loungers plus off road parking. It is a private space with a dining/seating area complete with sun awnings and patio doors leading into the lounge. On entering the villa itself you are met with a very spacious and open plan living area with high ceilings and lots of natural sunlight. There is a lounge with patio doors out to the swimming pool, a dining area and fully fitted kitchen. Also on this floor there is a guest cloakroom, and the master bedroom with an en-suite shower and dressing room area with large fitted wardrobes. Stairs lead to the first floor and 2 further double bedrooms, each with fitted wardrobes and a family bathroom. From the landing you can also access a large two level terrace with water and electric supply, perfect for a jacuzzi maybe! A further staircase leads to the fantastic solarium with lovely views of the surrounding area, plenty of dining and relaxing space and a superb summer kitchen with an electric shutter to protect from the sun/rain, with water and electric supply, a sink, fridge, microwave, cupboards, drawers and work surface. This simply stunning property is being sold fully furnished to a high standard and is an absolute gem not to be missed!