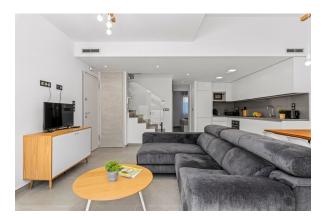

Utility room

An exceptional contemporary style detached villa built over three floors and just 3 years old is immaculately presented. You enter the west facing garden onto a large tiled terrace surrounding the private heated pool with Roman steps, with ample space for sun loungers plus off road parking. It is a private space with a dining/seating area complete with sun awnings and patio doors leading into the lounge. On entering the villa itself you are met with a very spacious and open plan living area with high ceilings and lots of natural sunlight. There is a lounge with patio doors out to the swimming pool, a dining area and fully fitted kitchen. Also on this floor there is a guest cloakroom, and the master bedroom with an en-suite shower and dressing room area with large fitted wardrobes. Stairs lead to the first floor and 2 further double bedrooms, each with fitted wardrobes and a family bathroom. From the landing you can also access a large two level terrace with water and electric supply, perfect for a jacuzzi maybe! A further staircase leads to the fantastic solarium with lovely views of the surrounding area, plenty of dining and relaxing space and a superb summer kitchen with an electric shutter to protect from the sun/rain, with water and electric supply, a sink, fridge, microwave, cupboards, drawers and work surface. This simply stunning property is being sold fully furnished to a high standard and is an absolute gem not to be missed!