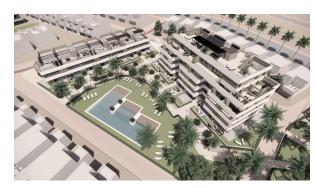

## NEW BUILD RESIDENTIAL COMPLEX IN PRIVATE GATED RESORT IN PROVINCE OF MURCIA

New Build residential complex of apartments and bungalows in private gated resort.

Beautiful properties have 1, 2 and 3 bedrooms and 1 or 2 bathrooms, open plan kitchen with spacious living room, fitted wardrobes, terraces with views of the green areas of this large luxury resort.

Ground floor bungalow with private garden, top floor bungalows with private solarium.

Complex has a communal pool and all properties have a parking pace and a storage room.

Located in a private gated resort, with a main access entrance and 24 hours security. The resort is designed around an impressive 126.000 m2 green area.

It comprises walking and cycling paths, sport facilities, paddle and tennis courts, a mini-golf course, gardens, dog parks, leisure areas, clubhouse.... Also in the central area is the jewel of the resort, a crystal-clear artificial lake of almost 17.000m2 of water surface, surrounded by white sandy beaches and palm trees, bringing a piece of the Caribbean to the Murcia Region.