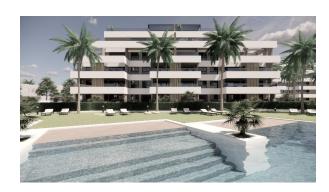

Ground floor bungalow with private garden, top floor bungalows with private solarium.

Complex has a communal pool and all properties have a parking pace and a storage room.

Located in a private gated resort, with a main access entrance and 24 hours security. The resort is designed around an impressive 126.000 m2 green area.

It comprises walking and cycling paths, sport facilities, paddle and tennis courts, a mini-golf course, gardens, dog parks, leisure areas, clubhouse.... Also in the central area is the jewel of the resort, a crystal-clear artificial lake of almost 17.000m2 of water surface, surrounded by white sandy beaches and palm trees, bringing a piece of the Caribbean to the Murcia Region.