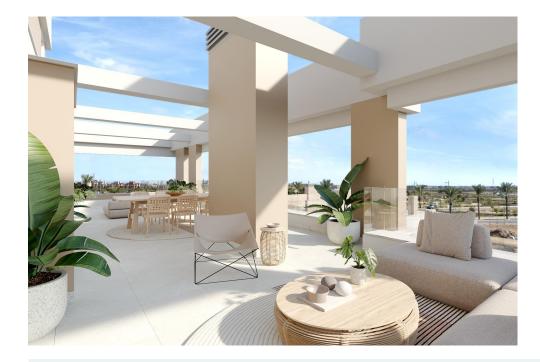

## **3 bedroom Penthouse in Torre Pacheco**

Ref: PSN7807

**Property type:** Penthouse

**Location :** Torre Pacheco

**Bedrooms:** 3 **Bathrooms:** 2

Pool: Communal

House area:

99 m²

## NEW BUILD RESIDENTIAL COMPLEX IN PRIVATE GATED RESORT IN PROVINCE OF MURCIA

New Build residential complex of apartments and bungalows in private gated resort.

Beautiful properties have 1, 2 and 3 bedrooms and 1 or 2 bathrooms, open plan kitchen with spacious living room, fitted wardrobes, terraces with views of the green areas of this large luxury resort.