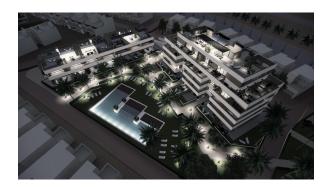

## NEW BUILD RESIDENTIAL COMPLEX IN PRIVATE GATED RESORT IN PROVINCE OF MURCIA

New Build residential complex of apartments and bungalows in private gated resort.

Beautiful properties have 1, 2 and 3 bedrooms and 1 or 2 bathrooms, open plan kitchen with spacious living room, fitted wardrobes, terraces with views of the green areas of this large luxury resort.

Ground floor bungalow with private garden, top floor bungalows with private solarium.

Complex has a communal pool and all properties have a parking pace and a storage room.

Located in a private gated resort, with a main access entrance and 24 hours security. The resort is designed around an impressive 126.000 m2 green area.

It comprises walking and cycling paths, sport facilities, paddle and tennis courts, a mini-golf course, gardens, dog parks, leisure areas, clubhouse.... Also in the central area is the jewel of the resort, a crystal-clear artificial lake of almost 17.000m2 of water surface, surrounded by white sandy beaches and palm trees, bringing a piece of the Caribbean to the Murcia Region.