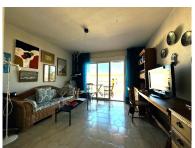

It has a constructed area of 68 m2 distributed in a living-dining room, a separate kitchen with a gallery, 2 bedrooms, 1 bathroom and a large terrace with sea views. Southeast orientation. Just 200 meters from the downtown beach and next to all services. Ideal location. The house is sold furnished. Optional very large garage: €18,000 Community: €160 per year IBI: €141