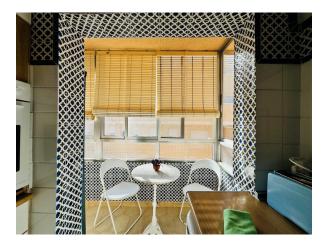

## **2 bedroom Apartment in La Mata** Ref: SP-1202

**Property type :** Apartment **House area :** 68 m<sup>2</sup>

Location : La Mata
Bedrooms : 2
Bathrooms : 1

It is a home located on the 4th floor of the building. DONT HAVE A ELEVATOR

It has a constructed area of 68 m2 distributed in a living-dining room, a separate kitchen with a gallery, 2 bedrooms, 1 bathroom and a large terrace with sea views. Southeast orientation. Just 200 meters from the downtown beach and next to all services. Ideal location. The house is sold furnished. Optional very large garage: €18,000 Community: €160 per year IBI: €141