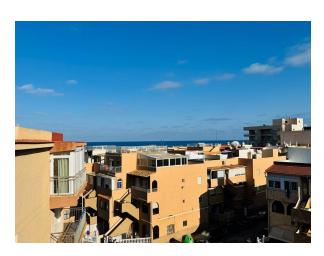

It has a constructed area of 68 m2 distributed in a living-dining room, a separate kitchen with a gallery, 2 bedrooms, 1 bathroom and a large terrace with sea views. Southeast orientation. Just 200 meters from the downtown beach and next to all services. Ideal location. The house is sold furnished. Optional very large garage: €18,000 Community: €160 per year IBI: €141