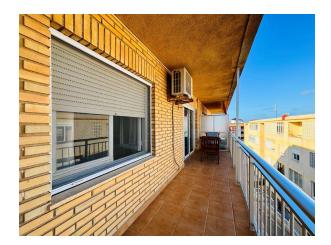

It has a constructed area of 68 m2 distributed in a living-dining room, a separate kitchen with a gallery, 2 bedrooms, 1 bathroom and a large terrace with sea views. Southeast orientation. Just 200 meters from the downtown beach and next to all services. Ideal location. The house is sold furnished. Optional very large garage: €18,000 Community: €160 per year IBI: €141