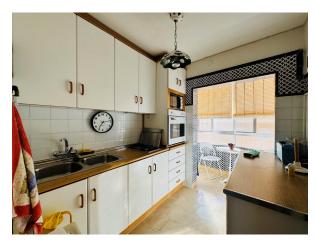

It has a constructed area of 68 m2 distributed in a living-dining room, a separate kitchen with a gallery, 2 bedrooms, 1 bathroom and a large terrace with sea views. Southeast orientation. Just 200 meters from the downtown beach and next to all services. Ideal location. The house is sold furnished. Optional very large garage: €18,000 Community: €160 per year IBI: €141