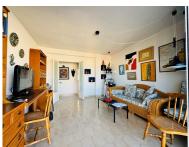

It has a constructed area of 68 m2 distributed in a living-dining room, a separate kitchen with a gallery, 2 bedrooms, 1 bathroom and a large terrace with sea views. Southeast orientation. Just 200 meters from the downtown beach and next to all services. Ideal location. The house is sold furnished. Optional very large garage: €18,000 Community: €160 per year IBI: €141