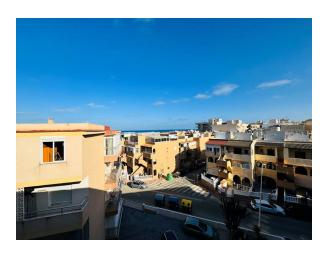

It has a constructed area of 68 m2 distributed in a living-dining room, a separate kitchen with a gallery, 2 bedrooms, 1 bathroom and a large terrace with sea views. Southeast orientation. Just 200 meters from the downtown beach and next to all services. Ideal location. The house is sold furnished. Optional very large garage: €18,000 Community: €160 per year IBI: €141