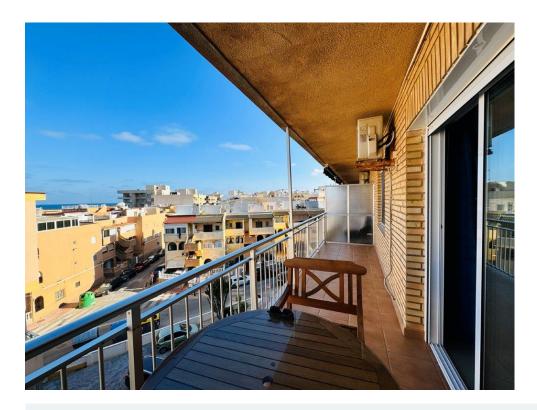

It has a constructed area of 68 m2 distributed in a living-dining room, a separate kitchen with a gallery, 2 bedrooms, 1 bathroom and a large terrace with sea views. Southeast orientation. Just 200 meters from the downtown beach and next to all services. Ideal location. The house is sold furnished. Optional very large garage: €18,000 Community: €160 per year IBI: €141