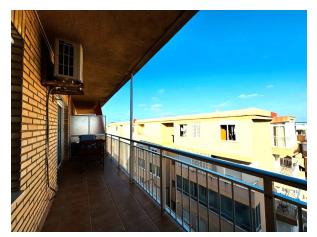

It has a constructed area of 68 m2 distributed in a living-dining room, a separate kitchen with a gallery, 2 bedrooms, 1 bathroom and a large terrace with sea views. Southeast orientation. Just 200 meters from the downtown beach and next to all services. Ideal location. The house is sold furnished. Optional very large garage: €18,000 Community: €160 per year IBI: €141