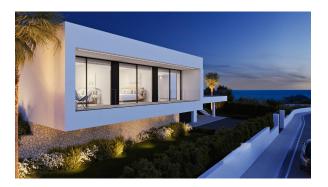

The main bedroom has an en-suite bathroom and a spacious walk-in closet, its porch allows you to admire the Mediterranean sea in all its beauty. The other two bedrooms share a marvelous terrace and a spare zone, which can be used for recreation or as an office. Both have an en-suite bathroom.

For added comfort, living/dining room and kitchen are on the same floor. The kitchen connects to the living room through a island, so nothing separates you from your friends. Large windows lead to the solarium with infinity pool which blends in with the sea.