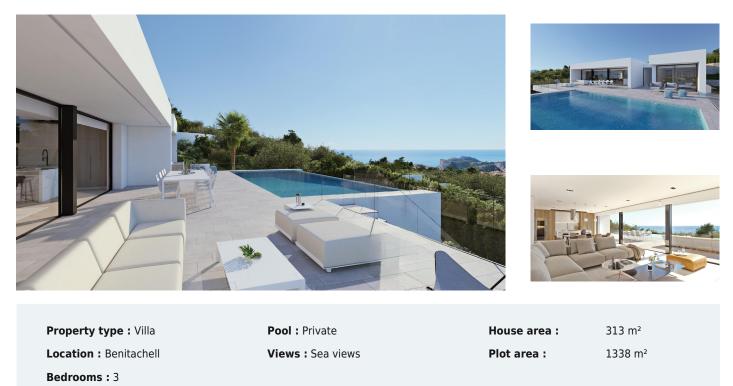

**3 bedroom Villa in Benitachell** Ref: PSS0706 2,788,000 €

Pre-Installed

Bathrooms: 5

Double Garage

## NEW BUILD LUXURY VILLA IN CUMBRE DEL SOL

New Build modern villa located in the Cumbre del Sol Resort, an exclusive area of large luxury villas that elegantly overlook the Mediterranean Sea.

New Build villa is designed for enjoyment and recreation. All the extras of this modern luxury villa can be found on this plot of more than 1,300 square metres. A villa with 3 bedrooms, 5 bathrooms and parking for 4 cars: 2 spaces under a covered porch and 2 in a locked garage.

If you are looking for a home that is different, Villa provides the additional space to that will make your day-to-day special.

**3 bedroom Villa in Benitachell** Ref: PSS0706