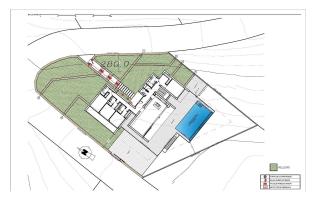

## NEW BUILD LUXURY VILLA IN CUMBRE DEL SOL

New Build modern villa located in the Cumbre del Sol Resort, an exclusive area of large luxury villas that elegantly overlook the Mediterranean Sea.

New Build villa is designed for enjoyment and recreation. All the extras of this modern luxury villa can be found on this plot of more than 1,300 square metres. A villa with 3 bedrooms, 5 bathrooms and parking for 4 cars: 2 spaces under a covered porch and 2 in a locked garage.

For added comfort, living/dining room and kitchen are on the same floor. The kitchen connects to the living room through a island, so nothing separates you from your friends. Large windows lead to the solarium with infinity pool which blends in with the sea.