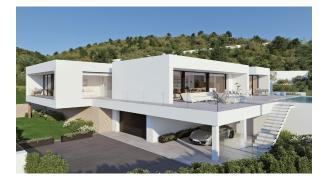

## NEW BUILD LUXURY VILLA IN CUMBRE DEL SOL

New Build modern villa located in the Cumbre del Sol Resort, an exclusive area of large luxury villas that elegantly overlook the Mediterranean Sea.

New Build villa is designed for enjoyment and recreation. All the extras of this modern luxury villa can be found on this plot of more than 1,300 square metres. A villa with 3 bedrooms, 5 bathrooms and parking for 4 cars: 2 spaces under a covered porch and 2 in a locked garage.

For added comfort, living/dining room and kitchen are on the same floor. The kitchen connects to the living room through a island, so nothing separates you from your friends. Large windows lead to the solarium with infinity pool which blends in with the sea.

The exclusivity of this modern villa lies in its lower floor, which is dedicated to entertain the whole family. It contains a private gym with bathroom and sauna as well as a cinema room. All comes with a porch under which you can relax surrounded by the tranquillity of the sea.