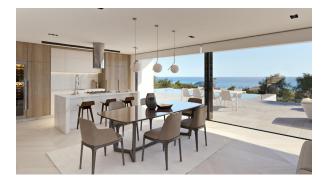

For added comfort, living/dining room and kitchen are on the same floor. The kitchen connects to the living room through a island, so nothing separates you from your friends. Large windows lead to the solarium with infinity pool which blends in with the sea.